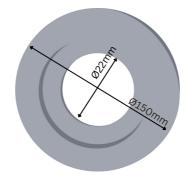

# ARRIS POLISHING STONE CUP WHEELS

| Size                                                                                                                      | Producer | Code     |
|---------------------------------------------------------------------------------------------------------------------------|----------|----------|
| 150mm OD $\times$ 11mm ID $\times$ 45mm Height, Boss 40mm, CD Series - suitable for arris polishing after a diamond wheel | BOVONE   | 01-0214  |
| 150mm OD $\times$ 22mm ID $\times$ 50mm Height, CD Series - suitable for arris polishing after a diamond wheel            | BOVONE   | 01-0220  |
| 150mm OD x 70mm ID x 40mm Height                                                                                          | Siapi    | 01-02134 |
| 150mm OD $\times$ 70mm ID $\times$ 40mm Height, CD Series - suitable for arris polishing after a diamond wheel            | BOVONE   | 01-02135 |