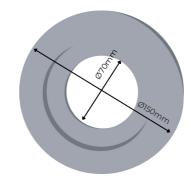

# ARRIS POLISHING STONE CUP WHEELS

| Size                                                                                                                      | Producer | Code     |
|---------------------------------------------------------------------------------------------------------------------------|----------|----------|
| 150mm OD $\times$ 11mm ID $\times$ 45mm Height, Boss 40mm, CD Series - suitable for arris polishing after a diamond wheel | BOVONE   | 01-0214  |
| 150mm OD $\times$ 22mm ID $\times$ 50mm Height, CD Series - suitable for arris polishing after a diamond wheel            | BOVONE   | 01-0220  |
| 150mm OD x 70mm ID x 40mm Height                                                                                          | Siapi    | 01-02134 |
| 150mm OD $\times$ 70mm ID $\times$ 40mm Height, CD Series - suitable for arris polishing after a diamond wheel            | BOVONE   | 01-02135 |

## 01-02134

01-02135

42 Tacoma Circuit, Canning Vale, WA 6155