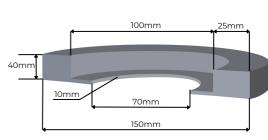

# ARRIS POLISHING STONE CUP WHEELS

| Size                                                                                                                      | Producer | Code     |
|---------------------------------------------------------------------------------------------------------------------------|----------|----------|
| 150mm OD $\times$ 11mm ID $\times$ 45mm Height, Boss 40mm, CD Series - suitable for arris polishing after a diamond wheel | BOVONE   | 01-0214  |
| 150mm OD $\times$ 22mm ID $\times$ 50mm Height, CD Series - suitable for arris polishing after a diamond wheel            | BOVONE   | 01-0220  |
| 150mm OD x 70mm ID x 40mm Height                                                                                          | Siapi    | 01-02134 |
| 150mm OD $\times$ 70mm ID $\times$ 40mm Height, CD Series - suitable for arris polishing after a diamond wheel            | BOVONE   | 01-02135 |

## 01-02134

01-02135

42 Tacoma Circuit, Canning Vale, WA 6155