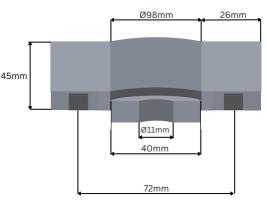

# ARRIS POLISHING STONE CUP WHEELS

| Size                                                                                                                      | Producer | Code     |
|---------------------------------------------------------------------------------------------------------------------------|----------|----------|
| 150mm OD $\times$ 11mm ID $\times$ 45mm Height, Boss 40mm, CD Series - suitable for arris polishing after a diamond wheel | BOVONE   | 01-0214  |
| 150mm OD $\times$ 22mm ID $\times$ 50mm Height, CD Series - suitable for arris polishing after a diamond wheel            | BOVONE   | 01-0220  |
| 150mm OD x 70mm ID x 40mm Height                                                                                          | Siapi    | 01-02134 |
| 150mm OD $\times$ 70mm ID $\times$ 40mm Height, CD Series - suitable for arris polishing after a diamond wheel            | BOVONE   | 01-02135 |