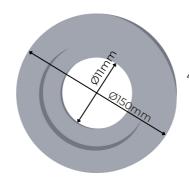

# ARRIS POLISHING STONE CUP WHEELS

| Size                                                                                                                      | Producer | Code     |
|---------------------------------------------------------------------------------------------------------------------------|----------|----------|
| 150mm OD $\times$ 11mm ID $\times$ 45mm Height, Boss 40mm, CD Series - suitable for arris polishing after a diamond wheel | BOVONE   | 01-0214  |
| 150mm OD $\times$ 22mm ID $\times$ 50mm Height, CD Series - suitable for arris polishing after a diamond wheel            | BOVONE   | 01-0220  |
| 150mm OD x 70mm ID x 40mm Height                                                                                          | Siapi    | 01-02134 |
| 150mm OD $\times$ 70mm ID $\times$ 40mm Height, CD Series - suitable for arris polishing after a diamond wheel            | BOVONE   | 01-02135 |