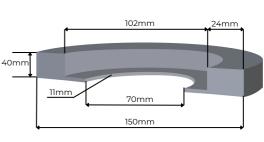

# ARRIS POLISHING STONE CUP WHEELS

| Size                                                                                                                      | Producer | Code     |
|---------------------------------------------------------------------------------------------------------------------------|----------|----------|
| 150mm OD $\times$ 11mm ID $\times$ 45mm Height, Boss 40mm, CD Series - suitable for arris polishing after a diamond wheel | BOVONE   | 01-0214  |
| 150mm OD $\times$ 22mm ID $\times$ 50mm Height, CD Series - suitable for arris polishing after a diamond wheel            | BOVONE   | 01-0220  |
| 150mm OD x 70mm ID x 40mm Height                                                                                          | Siapi    | 01-02134 |
| 150mm OD $\times$ 70mm ID $\times$ 40mm Height, CD Series - suitable for arris polishing after a diamond wheel            | BOVONE   | 01-02135 |

## 01-02134

01-02135

42 Tacoma Circuit, Canning Vale, WA 6155