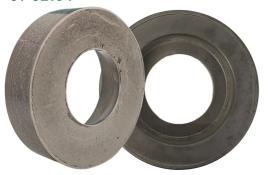

--------------------------------------------|----------|----------|
| 150mm OD $\times$ 11mm ID $\times$ 45mm Height, Boss 40mm, CD Series - suitable for arris polishing after a diamond wheel | BOVONE   | 01-0214  |
| 150mm OD $\times$ 22mm ID $\times$ 50mm Height, CD Series - suitable for arris polishing after a diamond wheel            | BOVONE   | 01-0220  |
| 150mm OD x 70mm ID x 40mm Height                                                                                          | Siapi    | 01-02134 |
| 150mm OD $\times$ 70mm ID $\times$ 40mm Height, CD Series - suitable for arris polishing after a diamond wheel            | BOVONE   | 01-02135 |

### 01-0214







#### 01-0217







Polishing Wheels | Stone Wheel 150mm Diameter

# **ARRIS POLISHING STONE CUP WHEELS**

## 01-02134







01-02135







42 Tacoma Circuit, Canning Vale, WA 6155