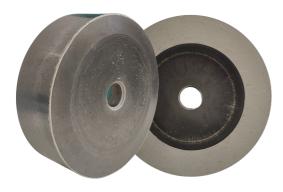

| Producer | Code     |
|---------------------------------------------------------------------------------------------------------------------------|----------|----------|
| 150mm OD $\times$ 11mm ID $\times$ 45mm Height, Boss 40mm, CD Series - suitable for arris polishing after a diamond wheel | BOVONE   | 01-0214  |
| 150mm OD $\times$ 22mm ID $\times$ 50mm Height, CD Series - suitable for arris polishing after a diamond wheel            | BOVONE   | 01-0220  |
| 150mm OD x 70mm ID x 40mm Height                                                                                          | Siapi    | 01-02134 |
| 150mm OD $\times$ 70mm ID $\times$ 40mm Height, CD Series - suitable for arris polishing after a diamond wheel            | BOVONE   | 01-02135 |

### 01-0214







#### 01-0217







Polishing Wheels | Stone Wheel 150mm Diameter

# **ARRIS POLISHING STONE CUP WHEELS**

## 01-02134







01-02135







42 Tacoma Circuit, Canning Vale, WA 6155