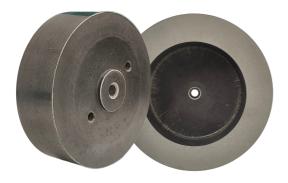

| Producer | Code     |
|---------------------------------------------------------------------------------------------------------------------------|----------|----------|
| 150mm OD $\times$ 11mm ID $\times$ 45mm Height, Boss 40mm, CD Series - suitable for arris polishing after a diamond wheel | BOVONE   | 01-0214  |
| 150mm OD $\times$ 22mm ID $\times$ 50mm Height, CD Series - suitable for arris polishing after a diamond wheel            | BOVONE   | 01-0220  |
| 150mm OD x 70mm ID x 40mm Height                                                                                          | Siapi    | 01-02134 |
| 150mm OD $\times$ 70mm ID $\times$ 40mm Height, CD Series - suitable for arris polishing after a diamond wheel            | BOVONE   | 01-02135 |

### 01-0214







#### 01-0217







Polishing Wheels | Stone Wheel 150mm Diameter

# **ARRIS POLISHING STONE CUP WHEELS**

## 01-02134







01-02135







42 Tacoma Circuit, Canning Vale, WA 6155