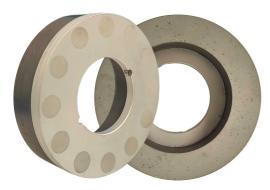

# ARRIS POLISHING STONE CUP WHEELS

| Size                                                                                                                      | Producer | Code     |
|---------------------------------------------------------------------------------------------------------------------------|----------|----------|
| 150mm OD $\times$ 11mm ID $\times$ 45mm Height, Boss 40mm, CD Series - suitable for arris polishing after a diamond wheel | BOVONE   | 01-0214  |
| 150mm OD $\times$ 22mm ID $\times$ 50mm Height, CD Series - suitable for arris polishing after a diamond wheel            | BOVONE   | 01-0220  |
| 150mm OD x 70mm ID x 40mm Height                                                                                          | Siapi    | 01-02134 |
| 150mm OD $\times$ 70mm ID $\times$ 40mm Height, CD Series - suitable for arris polishing after a diamond wheel            | BOVONE   | 01-02135 |