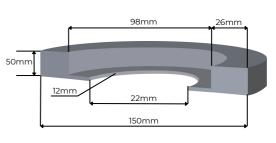

# ARRIS POLISHING STONE CUP WHEELS

| Size                                                                                                                      | Producer | Code     |
|---------------------------------------------------------------------------------------------------------------------------|----------|----------|
| 150mm OD $\times$ 11mm ID $\times$ 45mm Height, Boss 40mm, CD Series - suitable for arris polishing after a diamond wheel | BOVONE   | 01-0214  |
| 150mm OD $\times$ 22mm ID $\times$ 50mm Height, CD Series - suitable for arris polishing after a diamond wheel            | BOVONE   | 01-0220  |
| 150mm OD x 70mm ID x 40mm Height                                                                                          | Siapi    | 01-02134 |
| 150mm OD $\times$ 70mm ID $\times$ 40mm Height, CD Series - suitable for arris polishing after a diamond wheel            | BOVONE   | 01-02135 |