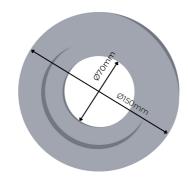

# ARRIS POLISHING STONE CUP WHEELS

| Size                                                                                                                      | Producer | Code     |
|---------------------------------------------------------------------------------------------------------------------------|----------|----------|
| 150mm OD $\times$ 11mm ID $\times$ 45mm Height, Boss 40mm, CD Series - suitable for arris polishing after a diamond wheel | BOVONE   | 01-0214  |
| 150mm OD $\times$ 22mm ID $\times$ 50mm Height, CD Series - suitable for arris polishing after a diamond wheel            | BOVONE   | 01-0220  |
| 150mm OD x 70mm ID x 40mm Height                                                                                          | Siapi    | 01-02134 |
| 150mm OD $\times$ 70mm ID $\times$ 40mm Height, CD Series - suitable for arris polishing after a diamond wheel            | BOVONE   | 01-02135 |