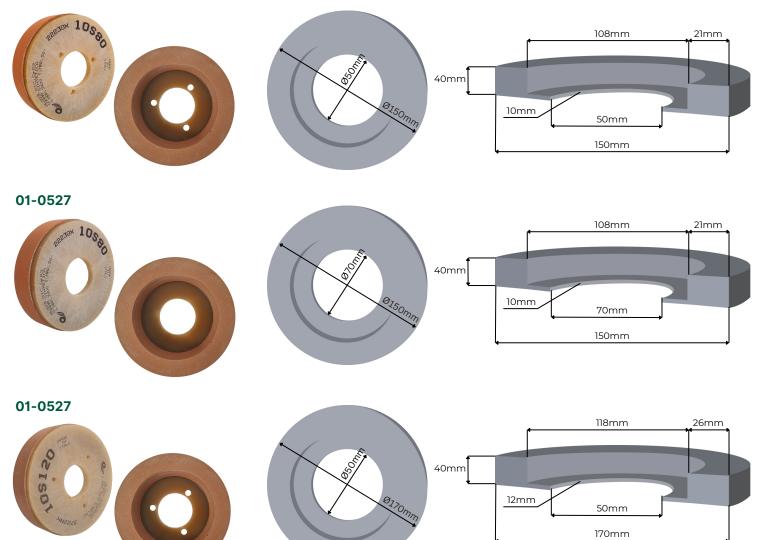

## **10S<sup>™</sup> - SYNTHETIC RUBBER WHEELS AND CERIUM OXIDE** Polishing Cup Wheel CP9

| Size                             | Grain | Code    |
|----------------------------------|-------|---------|
| 150mm OD x 50mm ID x 40mm Height | 80    | 01-052  |
| 150mm OD x 70mm ID x 40mm Height | 80    | 01-0527 |
| 170mm OD x 50mm ID x 40mm Height | 120   | 01-074  |