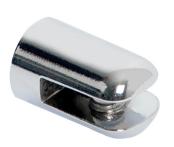

## Small Adjustable Shelf Support

Manufactured from a strong zinc/ alloy, this clamp is suitable for shelving from 4mm to 24mm thick.

1mm x 5mm diameter hole in the back of the clamp makes for simple fixing to walls, the hole is elongated for easy vertical alignment.

| Code   | Description          | Price   |
|--------|----------------------|---------|
| 03-006 | Bright Chrome Plated | \$ 9.15 |