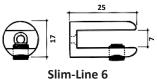

## **Slim-Line Cylindrical Shelf Support**

Suitable for shelving 4mm to 10mm thick. Designed for use where brackets can support two sides of the shelf. 1mm x 4mm diameter hole for fixing to wall.

| Code   | Description                    | Price   |
|--------|--------------------------------|---------|
| 03-001 | Bright Chrome Plated 4mm- 6mm  | \$ 3.68 |
| 03-002 | Bright Chrome Plated 8mm- 10mm | \$ 3.68 |