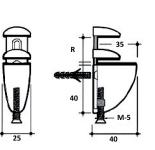

## **Slim-Line Cylindrical Shelf Support**

Suitable for shelving 4mm to 10mm thick. Designed for use where brackets can support two sides of the shelf. 1mm x 4mm diameter hole for fixing to wall.

| Code   | Description                    | Price   |
|--------|--------------------------------|---------|
| 03-001 | Bright Chrome Plated 4mm- 6mm  | \$ 3.68 |
| 03-002 | Bright Chrome Plated 8mm- 10mm | \$ 3.68 |