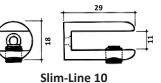

## **Slim-Line Cylindrical Shelf Support**

Suitable for shelving 4mm to 10mm thick. Designed for use where brackets can support two sides of the shelf. 1mm x 4mm diameter hole for fixing to wall.

| Code   | Description                    | Price   |
|--------|--------------------------------|---------|
| 03-001 | Bright Chrome Plated 4mm- 6mm  | \$ 3.68 |
| 03-002 | Bright Chrome Plated 8mm- 10mm | \$ 3.68 |