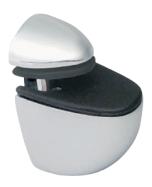

## Small Adjustable Shelf Support

Manufactured from a strong zinc/ alloy, this clamp is suitable for shelving from 4mm to 24mm thick.

1mm x 5mm diameter hole in the back of the clamp makes for simple fixing to walls, the hole is elongated for easy vertical alignment.

| Code   | Description          | Price   |
|--------|----------------------|---------|
| 03-006 | Bright Chrome Plated | \$ 9.15 |