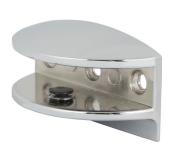

## Half Moon Shelf Supports

Half Moon 10

Suitable for shelving 4mm to 10mm thick.

3mm x 4mm diameter holes allow for strong fixing to walls, a small lip under the bracket gives extra support to reduce the risk of shelves "sagging". A grub screw from underneath secures shelving into the bracket.

| Code   | Description                    | Price    |
|--------|--------------------------------|----------|
| 03-003 | Bright Chrome Plated 4mm- 6mm  | \$ 3.78* |
| 03-004 | Bright Chrome Plated 8mm- 10mm | \$ 3.78* |