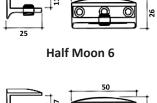

## Half Moon Shelf Supports

Half Moon 10

Suitable for shelving 4mm to 10mm thick.

3mm x 4mm diameter holes allow for strong fixing to walls, a small lip under the bracket gives extra support to reduce the risk of shelves "sagging". A grub screw from underneath secures shelving into the bracket.

| Code   | Description                    | Price    |
|--------|--------------------------------|----------|
| 03-003 | Bright Chrome Plated 4mm- 6mm  | \$ 3.78* |
| 03-004 | Bright Chrome Plated 8mm- 10mm | \$ 3.78* |