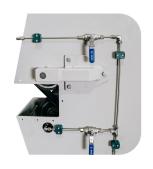

## **Cross Belt Arrissing Machine**

- Non-stop high performance
- Reliable even in the harshest glass processing environments
- Robust design for vibration-free performance

| Technical characteristics    |                                  |
|------------------------------|----------------------------------|
| Silicone carbide belts, qty  | 2                                |
| Silicone carbide belts, size | 100×3350 mm                      |
| Frame                        | 8mm steel                        |
| Piped coolant system         | 8mm stainless steel              |
| Electric Motor               | WEG 3 phase, IP67                |
| Bearings                     | Stock sized                      |
| E-stop                       | 2, at back and front of machine  |
| Additionally                 | Safety Limit Switch to back door |