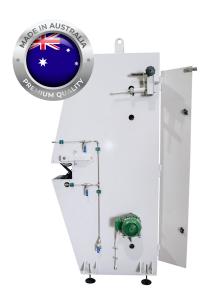

## **Cross Belt Arrissing Machine**

- Non-stop high performance
- Reliable even in the harshest glass processing environments
- Robust design for vibration-free performance

| Technical characteristics    |                                  |
|------------------------------|----------------------------------|
| Silicone carbide belts, qty  | 2                                |
| Silicone carbide belts, size | 100×3350 mm                      |
| Frame                        | 8mm steel                        |
| Piped coolant system         | 8mm stainless steel              |
| Electric Motor               | WEG 3 phase, IP67                |
| Bearings                     | Stock sized                      |
| E-stop                       | 2, at back and front of machine  |
| Additionally                 | Safety Limit Switch to back door |