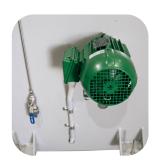

## **Cross Belt Arrissing Machine**

- Non-stop high performance
- Reliable even in the harshest glass processing environments
- Robust design for vibration-free performance

| Technical characteristics    |                                  |
|------------------------------|----------------------------------|
| Silicone carbide belts, qty  | 2                                |
| Silicone carbide belts, size | 100×3350 mm                      |
| Frame                        | 8mm steel                        |
| Piped coolant system         | 8mm stainless steel              |
| Electric Motor               | WEG 3 phase, IP67                |
| Bearings                     | Stock sized                      |
| E-stop                       | 2, at back and front of machine  |
| Additionally                 | Safety Limit Switch to back door |