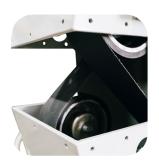

## **Cross Belt Arrissing Machine**

- Non-stop high performance
- Reliable even in the harshest glass processing environments
- Robust design for vibration-free performance

| Technical characteristics    |                                  |
|------------------------------|----------------------------------|
| Silicone carbide belts, qty  | 2                                |
| Silicone carbide belts, size | 100×3350 mm                      |
| Frame                        | 8mm steel                        |
| Piped coolant system         | 8mm stainless steel              |
| Electric Motor               | WEG 3 phase, IP67                |
| Bearings                     | Stock sized                      |
| E-stop                       | 2, at back and front of machine  |
| Additionally                 | Safety Limit Switch to back door |