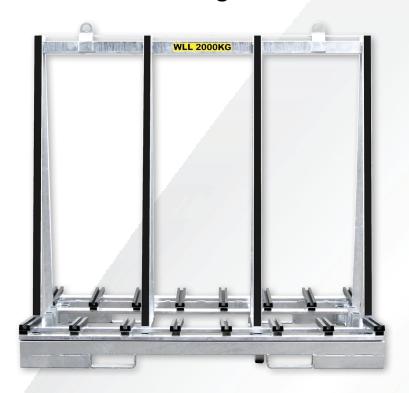

## **NFK Light A-Frame Trolley**

- Fully welded construction for additional strength.
- Engineered and rated for WLL2000kg, for use on wheels, by forklift, or by crane for overhead lifting.
- Large fork guides for fork lifting from end or sides.
- Heavy duty lifting eyes.
- U Channel rubber setting blocks to base with rubber strips to A-frame.
- Each trolley supplied with 2 swivel lockable and 2 fixed high quality Richmond casters.
- · Casters are removable, with storage on-board the trolley.
- Hot dip galvanised for a quality rust free finish.
- Customised models available on request.

## MADE BY NFK IN AUSTRALIA

| Length      | 2000mm |
|-------------|--------|
| Width       | 1040mm |
| Height      | 1930mm |
| Load Height | 1650mm |
| Capacity    | 2000KG |