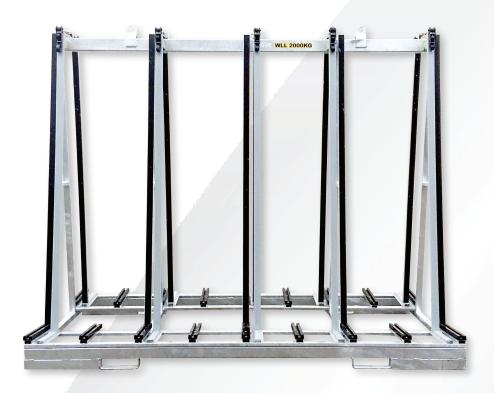

## **NFK Forkable A-Frame Trolley**

- Fully welded construction for additional strength.
- Engineered and rated for WLL2000kg, for use on wheels, by forklift, or by crane for overhead lifting.
- Large fork guides for fork lifting from end or sides.
- · Heavy duty lifting eyes.
- U Channel rubber setting blocks to base with rubber strips to A-frame.
- Supplied without casters, Fixed or removable casters can be added as an optional extra.
- Hot dip galvanised for a quality rust free finish.
- · Customised models available on request.

## MADE BY NFK IN AUSTRALIA

| Length   | 3000mm |
|----------|--------|
| Width    | 1040mm |
| Height   | 2200mm |
| Capacity | 2000KG |