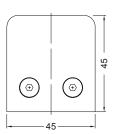

## **Glass Clamps**

High quality glass clamps, made from 316 stainless steel. Suitable for glass 8mm to 10mm, includes gaskets for 6mm, 8mm and 10mm glass.

| Size     | Satin    |
|----------|----------|
| Satin    | 19-0118  |
| Polished | 19-0118P |

## Model 1172 Flat Back

High quality glass clamps, made from 316 stainless steel. Suitable for glass 8mm to 10mm, includes gaskets for 6mm, 8mm and 10mm glass.

| Size     | Satin    |
|----------|----------|
| Satin    | 19-0117  |
| Polished | 19-0117P |