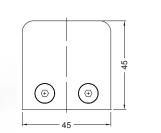

## Model 1171 Radius Back

High quality glass clamps, made from 316 stainless steel. Suitable for glass 8mm to 10mm, includes gaskets for 6mm, 8mm and 10mm glass.

| 0 ,      | 0        |
|----------|----------|
| Size     | Satin    |
| Satin    | 19-0116  |
| Polished | 19-0116P |