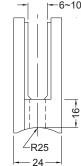

## Model 1171 Radius Back

High quality glass clamps, made from 316 stainless steel. Suitable for glass 8mm to 10mm, includes gaskets for 6mm, 8mm and 10mm glass.

| 0 ,      | 0        |
|----------|----------|
| Size     | Satin    |
| Satin    | 19-0116  |
| Polished | 19-0116P |