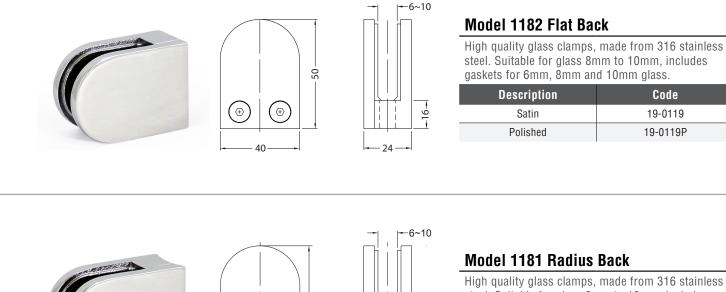

## Model 1172 Flat Back

High quality glass clamps, made from 316 stainless steel. Suitable for glass 8mm to 10mm, includes gaskets for 6mm, 8mm and 10mm glass.

| Size     | Satin    |
|----------|----------|
| Satin    | 19-0117  |
| Polished | 19-0117P |