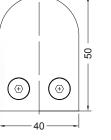

## Model 1172 Flat Back

High quality glass clamps, made from 316 stainless steel. Suitable for glass 8mm to 10mm, includes gaskets for 6mm, 8mm and 10mm glass.

| Size     | Satin    |
|----------|----------|
| Satin    | 19-0117  |
| Polished | 19-0117P |