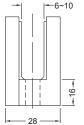

## **Glass Clamps**

High quality glass clamps, made from 316 stainless steel. Suitable for glass 8mm to 10mm, includes gaskets for 6mm, 8mm and 10mm glass.

| Size     | Satin    |
|----------|----------|
| Satin    | 19-0118  |
| Polished | 19-0118P |

## Model 1172 Flat Back

High quality glass clamps, made from 316 stainless steel. Suitable for glass 8mm to 10mm, includes gaskets for 6mm, 8mm and 10mm glass.

| Size     | Satin    |
|----------|----------|
| Satin    | 19-0117  |
| Polished | 19-0117P |

## Model 1171 Radius Back

High quality glass clamps, made from 316 stainless steel. Suitable for glass 8mm to 10mm, includes gaskets for 6mm, 8mm and 10mm glass.

| 0 ,      | 0        |
|----------|----------|
| Size     | Satin    |
| Satin    | 19-0116  |
| Polished | 19-0116P |