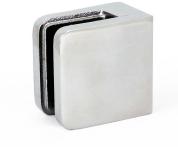

## Model 1171 Radius Back

High quality glass clamps, made from 316 stainless steel. Suitable for glass 8mm to 10mm, includes gaskets for 6mm, 8mm and 10mm glass.

| 0 ,      | 0        |
|----------|----------|
| Size     | Satin    |
| Satin    | 19-0116  |
| Polished | 19-0116P |