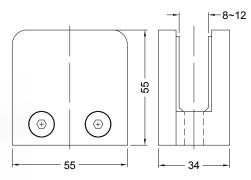

## **Model 200 Flat Back**

High quality glass clamps, made from 316 stainless steel. Suitable for glass 8mm to 12mm, includes gaskets for 8mm, 10mm and 12mm glass.

| Description | Code    |
|-------------|---------|
| Satin       | 19-012  |
| Polished    | 19-012P |

## Model 201 Radius Back

High quality glass clamps, made from 316 stainless steel. Suitable for glass 8mm to 12mm, includes gaskets for 8mm, 10mm and 12mm glass.

| Description | Code    |
|-------------|---------|
| Satin       | 19-013  |
| Polished    | 19-013P |