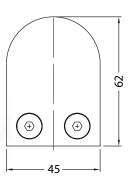

#### **Model 310 Flat Back**

High quality glass clamps, made from 316 stainless steel. Suitable for glass 6mm to 10mm, includes gaskets for 6mm, 8mm and 10mm glass.

| Description | Code    |
|-------------|---------|
| Satin       | 19-014  |
| Polished    | 19-014P |

# Model 311 Radius Back

High quality glass clamps, made from 316 stainless steel. Suitable for glass 6mm to 10mm, includes gaskets for 6mm, 8mm and 10mm glass.

| Description | Code    |
|-------------|---------|
| Satin       | 19-015  |
| Polished    | 19-015P |

## **Model 200 Flat Back**

High quality glass clamps, made from 316 stainless steel. Suitable for glass 8mm to 12mm, includes gaskets for 8mm, 10mm and 12mm glass.

| Description | Code    |
|-------------|---------|
| Satin       | 19-012  |
| Polished    | 19-012P |

## Model 201 Radius Back

High quality glass clamps, made from 316 stainless steel. Suitable for glass 8mm to 12mm, includes gaskets for 8mm, 10mm and 12mm glass.

| Description | Code    |
|-------------|---------|
| Satin       | 19-013  |
| Polished    | 19-013P |