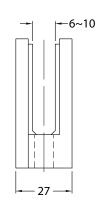

#### **Model 310 Flat Back**

High quality glass clamps, made from 316 stainless steel. Suitable for glass 6mm to 10mm, includes gaskets for 6mm, 8mm and 10mm glass.

| Description | Code    |
|-------------|---------|
| Satin       | 19-014  |
| Polished    | 19-014P |

# Model 311 Radius Back

High quality glass clamps, made from 316 stainless steel. Suitable for glass 6mm to 10mm, includes gaskets for 6mm, 8mm and 10mm glass.

| Description | Code    |
|-------------|---------|
| Satin       | 19-015  |
| Polished    | 19-015P |

## **Model 200 Flat Back**

High quality glass clamps, made from 316 stainless steel. Suitable for glass 8mm to 12mm, includes gaskets for 8mm, 10mm and 12mm glass.

| Description | Code    |
|-------------|---------|
| Satin       | 19-012  |
| Polished    | 19-012P |

## Model 201 Radius Back

High quality glass clamps, made from 316 stainless steel. Suitable for glass 8mm to 12mm, includes gaskets for 8mm, 10mm and 12mm glass.

| Description | Code    |
|-------------|---------|
| Satin       | 19-013  |
| Polished    | 19-013P |