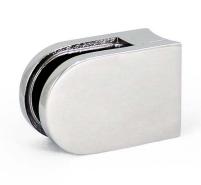

## **Model 200 Flat Back**

High quality glass clamps, made from 316 stainless steel. Suitable for glass 8mm to 12mm, includes gaskets for 8mm, 10mm and 12mm glass.

| Description | Code    |
|-------------|---------|
| Satin       | 19-012  |
| Polished    | 19-012P |

## Model 201 Radius Back

High quality glass clamps, made from 316 stainless steel. Suitable for glass 8mm to 12mm, includes gaskets for 8mm, 10mm and 12mm glass.

| Description | Code    |
|-------------|---------|
| Satin       | 19-013  |
| Polished    | 19-013P |