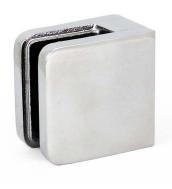

## **Model 200 Flat Back**

High quality glass clamps, made from 316 stainless steel. Suitable for glass 8mm to 12mm, includes gaskets for 8mm, 10mm and 12mm glass.

| Description | Code    |
|-------------|---------|
| Satin       | 19-012  |
| Polished    | 19-012P |

## Model 201 Radius Back

High quality glass clamps, made from 316 stainless steel. Suitable for glass 8mm to 12mm, includes gaskets for 8mm, 10mm and 12mm glass.

| Description | Code    |
|-------------|---------|
| Satin       | 19-013  |
| Polished    | 19-013P |