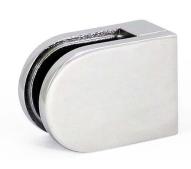

#### **Model 310 Flat Back**

High quality glass clamps, made from 316 stainless steel. Suitable for glass 6mm to 10mm, includes gaskets for 6mm, 8mm and 10mm glass.

| Description | Code    |
|-------------|---------|
| Satin       | 19-014  |
| Polished    | 19-014P |

# Model 311 Radius Back

High quality glass clamps, made from 316 stainless steel. Suitable for glass 6mm to 10mm, includes gaskets for 6mm, 8mm and 10mm glass.

| Description | Code    |
|-------------|---------|
| Satin       | 19-015  |
| Polished    | 19-015P |