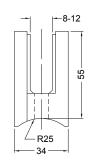

# Model 311 Radius Back

High quality glass clamps, made from 316 stainless steel. Suitable for glass 6mm to 10mm, includes gaskets for 6mm, 8mm and 10mm glass.

| Description | Code    |
|-------------|---------|
| Satin       | 19-015  |
| Polished    | 19-015P |

## Model 201 Radius Back

High quality glass clamps, made from 316 stainless steel. Suitable for glass 8mm to 12mm, includes gaskets for 8mm, 10mm and 12mm glass.

| Description | Code    |
|-------------|---------|
| Satin       | 19-013  |
| Polished    | 19-013P |