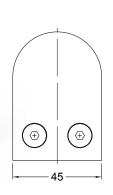

#### **Model 310 Flat Back**

High quality glass clamps, made from 316 stainless steel. Suitable for glass 6mm to 10mm, includes gaskets for 6mm, 8mm and 10mm glass.

| Description | Code    |
|-------------|---------|
| Satin       | 19-014  |
| Polished    | 19-014P |

# Model 311 Radius Back

High quality glass clamps, made from 316 stainless steel. Suitable for glass 6mm to 10mm, includes gaskets for 6mm, 8mm and 10mm glass.

| Description | Code    |
|-------------|---------|
| Satin       | 19-015  |
| Polished    | 19-015P |