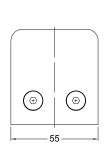

#### **Model 310 Flat Back**

High quality glass clamps, made from 316 stainless steel. Suitable for glass 6mm to 10mm, includes gaskets for 6mm, 8mm and 10mm glass.

| Description | Code    |
|-------------|---------|
| Satin       | 19-014  |
| Polished    | 19-014P |

## **Model 200 Flat Back**

High quality glass clamps, made from 316 stainless steel. Suitable for glass 8mm to 12mm, includes gaskets for 8mm, 10mm and 12mm glass.

| Description | Code    |
|-------------|---------|
| Satin       | 19-012  |
| Polished    | 19-012P |