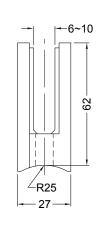

#### **Model 310 Flat Back**

High quality glass clamps, made from 316 stainless steel. Suitable for glass 6mm to 10mm, includes gaskets for 6mm, 8mm and 10mm glass.

| Description | Code    |
|-------------|---------|
| Satin       | 19-014  |
| Polished    | 19-014P |

# Model 311 Radius Back

High quality glass clamps, made from 316 stainless steel. Suitable for glass 6mm to 10mm, includes gaskets for 6mm, 8mm and 10mm glass.

| Description | Code    |
|-------------|---------|
| Satin       | 19-015  |
| Polished    | 19-015P |