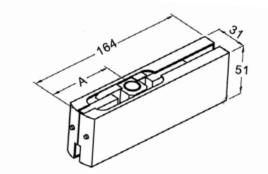

## **Top Inset Patch Fitting**

- Material: aluminium, stainless steel
- For glass thickness: 10–12 mm
- Available for other glass thicknesses on request
- Door weight max. 100 kg
- Door width max. 1100 mm
- Supplied with: standard pivot block for ceiling mounted free pivot

| FINISH   | CODE       |
|----------|------------|
| Polished | 19-0361.99 |
| Satin    | 19-0361.77 |

A dimensions: 50mm-70mm

NFK Glazing & Industrial Supplies

 28 Devlan Street, Mansfield, QLD 4122
07 3343 3377
sales@nfk.com.au