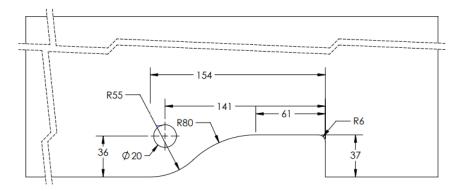

## **Top Inset Patch Fitting**

- Material: aluminium, stainless steel
- For glass thickness: 10–12 mm
- Available for other glass thicknesses on request
- Door weight max. 100 kg
- Door width max. 1100 mm
- Supplied with: standard pivot block for ceiling mounted free pivot

| FINISH   | CODE       |
|----------|------------|
| Polished | 19-0361.99 |
| Satin    | 19-0361.77 |

A dimensions: 50mm-70mm

NFK Glazing & Industrial Supplies

 28 Devlan Street, Mansfield, QLD 4122
07 3343 3377
sales@nfk.com.au