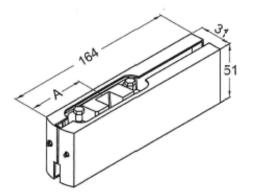

| DESCRIPTION        | CODE       |
|--------------------|------------|
| Polished           | 19-0362.99 |
| Satin              | 19-0362.77 |
| Anodised Aluminium | 19-0362.11 |

A dimensions: 50mm-70mm