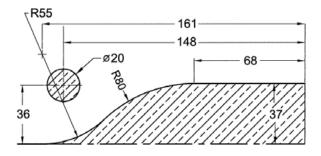

## Top Corner Patch Suit COC Adjustable

- Suits Concealed Overhead Closer
- Adjustable closing angle
- Material: aluminium, stainless steel
- Installation concealed clamp fixing with internal hex screws
- For glass thickness: 10–12 mm
- Available for other glass thicknesses on request
- Door weight max. 100 kg
- Door width max. 1100 mm
- Supplied with: square pivot block for a concealed overhead closer