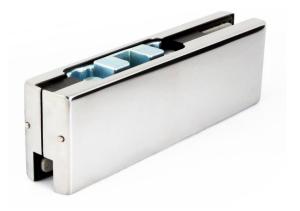

## Top Corner Patch Suit COC Adjustable

- Suits Concealed Overhead Closer
- Adjustable closing angle
- Material: aluminium, stainless steel
- Installation concealed clamp fixing with internal hex screws
- For glass thickness: 10–12 mm
- Available for other glass thicknesses on request
- Door weight max. 100 kg
- Door width max. 1100 mm
- Supplied with: square pivot block for a concealed overhead closer

| DESCRIPTION        | CODE       |
|--------------------|------------|
| Polished           | 19-0362.99 |
| Satin              | 19-0362.77 |
| Anodised Aluminium | 19-0362.11 |

A dimensions: 50mm-70mm