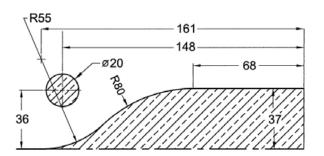

## **Top Corner Patch Suit COC**

- Suits Concealed Overhead Closer
- Material: aluminium, stainless steel
- Installation concealed clamp fixing with internal hex screws
- For glass thickness: 10–12 mm
- Available for other glass thicknesses on request
- Door weight max. 100 kg
- Door width max. 1100 mm
- Supplied with: a square pivot block for a concealed overhead closer