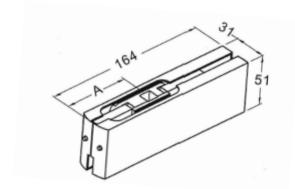

## **Top Corner Patch Suit COC**

- Suits Concealed Overhead Closer
- Material: aluminium, stainless steel
- Installation concealed clamp fixing with internal hex screws
- For glass thickness: 10–12 mm
- Available for other glass thicknesses on request
- Door weight max. 100 kg
- Door width max. 1100 mm
- Supplied with: a square pivot block for a concealed overhead closer

| CODE        |
|-------------|
| 19-03628.99 |
| 19-03628.77 |
| 19-03628.11 |
|             |

A dimensions: 50mm-70mm