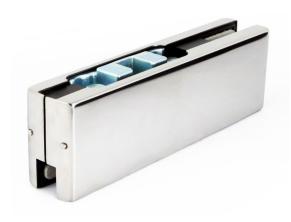

## **Top Corner Patch Suit COC**

- Suits Concealed Overhead Closer
- Material: aluminium, stainless steel
- Installation concealed clamp fixing with internal hex screws
- For glass thickness: 10–12 mm
- Available for other glass thicknesses on request
- Door weight max. 100 kg
- Door width max. 1100 mm
- Supplied with: a square pivot block for a concealed overhead closer