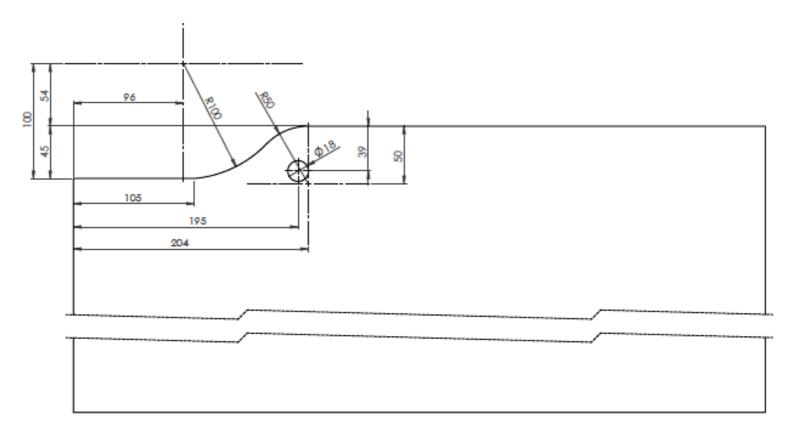

# **Heavy Duty Bottom Corner Patch Fitting**

- Material: solid stainless steel
- For glass thickness: 15-30mm
- Door weight max. 400 kg
- Door width max. 1500 mm
- Suitable for floor spring or heavy duty-free pivot