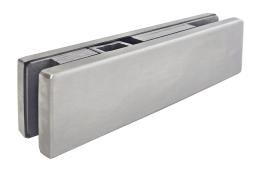

# **Heavy Duty Bottom Corner Patch Fitting**

- Material: solid stainless steel
- For glass thickness: 15-30mm
- Door weight max. 400 kg
- Door width max. 1500 mm
- Suitable for floor spring or heavy duty-free pivot