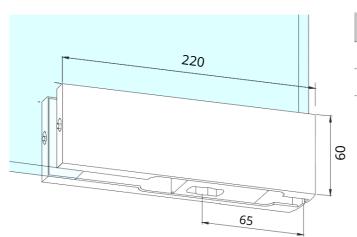

# **Heavy Duty Bottom Corner Patch Fitting**

- Material: solid stainless steel
- For glass thickness: 15-30mm
- Door weight max. 400 kg
- Door width max. 1500 mm
- Suitable for floor spring or heavy duty-free pivot