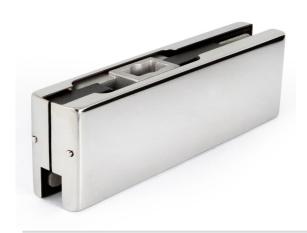

## **Bottom Corner Patch Fitting**

- Material: aluminium, stainless steel
- For glass thickness: 10–12 mm
- Available for other glass thicknesses on request
- Door weight max. 100 kg
- Door width max. 1100 mm
- Suitable for floor springs' pivot block or heavy duty-free pivot