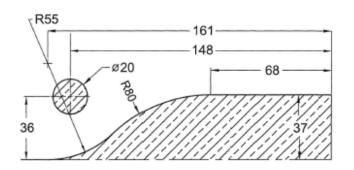

## **Bottom Corner Patch Fitting**

- Material: aluminium, stainless steel
- For glass thickness: 10–12 mm
- Available for other glass thicknesses on request
- Door weight max. 100 kg
- Door width max. 1100 mm
- Suitable for floor springs' pivot block or heavy duty-free pivot