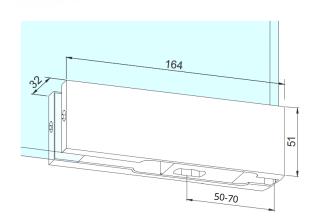

## **Bottom Corner Patch Fitting**

- Material: aluminium, stainless steel
- For glass thickness: 10–12 mm
- Available for other glass thicknesses on request
- Door weight max. 100 kg
- Door width max. 1100 mm
- Suitable for floor springs' pivot block or heavy duty-free pivot