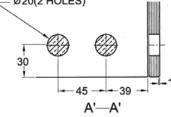

## Fin Link Patch / Highlight connector with fin fitting

- Ties two glass panels together
- Contains an additional leg to fix to a glass fin or flat bar post
- For glass thickness: 10-12 mm, available for other glass thicknesses on request

| DESCRIPTION | CODE       |
|-------------|------------|
| Polished    | 19-0388.99 |
| Satin       | 19-0388.77 |

NFK Glazing & Industrial **Supplies** 

73

A'

28 Devlan Street, Mansfield, QLD 4122 07 3343 3377 sales@nfk.com.au