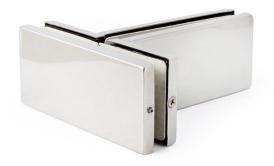

## Fin Link Patch / Highlight connector with fin fitting

- Ties two glass panels together
- Contains an additional leg to fix to a glass fin or flat bar post
- For glass thickness: 10-12 mm, available for other glass thicknesses on request