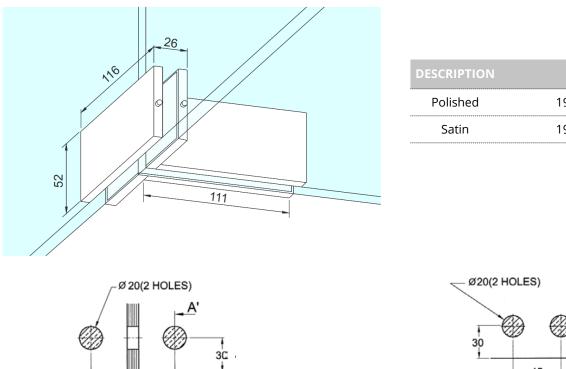

## Fin Link Patch / Highlight connector with fin fitting

- Ties two glass panels together
- Contains an additional leg to fix to a glass fin or flat bar post
- For glass thickness: 10-12 mm, available for other glass thicknesses on request

| DESCRIPTION | CODE       |
|-------------|------------|
| Polished    | 19-0388.99 |
| Satin       | 19-0388.77 |

NFK Glazing & Industrial **Supplies** 

73

A'

28 Devlan Street, Mansfield, QLD 4122 07 3343 3377 sales@nfk.com.au