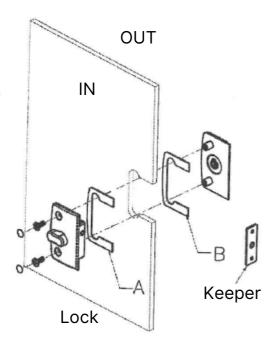

# INDICATION LATCH FOR SLIDING DOOR

Wall mount strike plate

Interior view

Exterior view

- Suitable for sliding doors from 8 to 12 mm glass thickness
- Installation options: glass-to-wall, glass-to-glass (with the Lock Keeper)
- The red and blue exterior indicator displays if the door is locked or unlocked
- · Material: solid brass
- The Lock comes with a wall-mounted strike plate, screws, anchors, gaskets and allen key
- · The glass must be notched for installation
- · Finish: Chrome

#### Glass cut-out

Glass to wall

NFK Glazing & Industrial Supplies

- 28 Devlan Street, Mansfield, QLD 4122
- 07 3343 3377
- sales@nfk.com.au
- 42 Tacoma Circuit, Canning Vale, WA 6155
- 08 9455 3866
- wasales@nfk.com.au

## Glass to wall