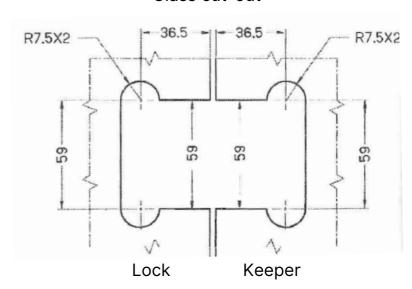

### Glass cut-out

| Product                           | Finish | Code        |
|-----------------------------------|--------|-------------|
| Indication Latch for Sliding Door | Chrome | 19-04113.99 |
| Lock Keeper                       | Chrome | 19-04313.99 |