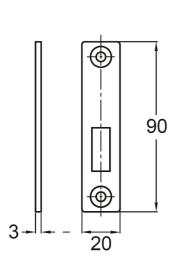

#### Glass cut-out

Glass to wall

NFK Glazing & Industrial Supplies

- 28 Devlan Street, Mansfield, QLD 4122
- 07 3343 3377
- sales@nfk.com.au
- 42 Tacoma Circuit, Canning Vale, WA 6155
- 08 9455 3866
- wasales@nfk.com.au

### Glass cut-out

| Product                           | Finish | Code        |
|-----------------------------------|--------|-------------|
| Indication Latch for Sliding Door | Chrome | 19-04113.99 |
| Lock Keeper                       | Chrome | 19-04313.99 |