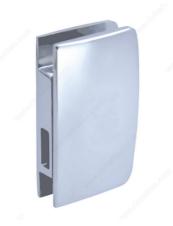

# INDICATION LATCH FOR SLIDING DOOR

Wall mount strike plate

Interior view

Exterior view

- Suitable for sliding doors from 8 to 12 mm glass thickness
- Installation options: glass-to-wall, glass-to-glass (with the Lock Keeper)
- The red and blue exterior indicator displays if the door is locked or unlocked
- · Material: solid brass
- The Lock comes with a wall-mounted strike plate, screws, anchors, gaskets and allen key
- · The glass must be notched for installation
- · Finish: Chrome