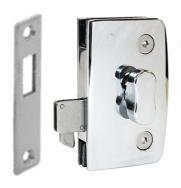

# INDICATION LATCH FOR SLIDING DOOR

Wall mount strike plate

Interior view

Exterior view

- Suitable for sliding doors from 8 to 12 mm glass thickness
- Installation options: glass-to-wall, glass-to-glass (with the Lock Keeper)
- The red and blue exterior indicator displays if the door is locked or unlocked
- · Material: solid brass
- The Lock comes with a wall-mounted strike plate, screws, anchors, gaskets and allen key
- · The glass must be notched for installation
- · Finish: Chrome

#### Glass cut-out

Glass to wall

NFK Glazing & Industrial Supplies

- 28 Devlan Street, Mansfield, QLD 4122
- 07 3343 3377
- sales@nfk.com.au
- 42 Tacoma Circuit, Canning Vale, WA 6155
- 08 9455 3866
- wasales@nfk.com.au