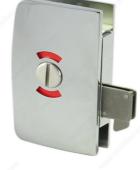

# INDICATION LATCH FOR SLIDING DOOR

Wall mount strike plate

Interior view

Exterior view

- Suitable for sliding doors from 8 to 12 mm glass thickness
- Installation options: glass-to-wall, glass-to-glass (with the Lock Keeper)
- The red and blue exterior indicator displays if the door is locked or unlocked
- · Material: solid brass
- The Lock comes with a wall-mounted strike plate, screws, anchors, gaskets and allen key
- · The glass must be notched for installation
- · Finish: Chrome