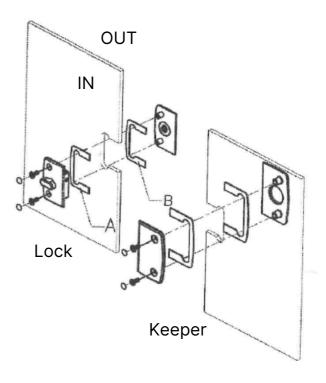

### LOCK KEEPER FOR GLASS SIDELIGHT

- Suitable for 8-12 mm glass thickness
- Material: solid brass
- The Lock keeper comes with gaskets
- Finish: Chrome

#### Glass to Glass

<sup>07 3343 3377</sup>