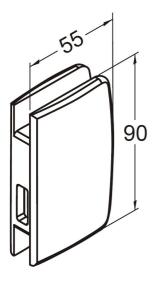

### LOCK KEEPER FOR GLASS SIDELIGHT

- Suitable for 8-12 mm glass thickness
- Material: solid brass
- The Lock keeper comes with gaskets
- Finish: Chrome