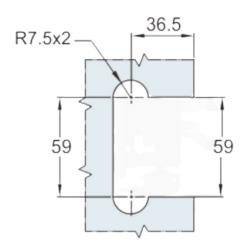

#### Glass cut-out

Glass to wall

NFK Glazing & Industrial Supplies

- 28 Devlan Street, Mansfield, QLD 4122
- 07 3343 3377
- sales@nfk.com.au
- 42 Tacoma Circuit, Canning Vale, WA 6155
- 08 9455 3866
- wasales@nfk.com.au