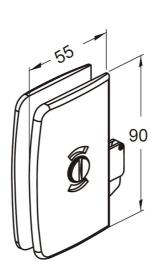

### LOCK KEEPER FOR GLASS SIDELIGHT

- Suitable for 8-12 mm glass thickness
- Material: solid brass
- The Lock keeper comes with gaskets
- Finish: Chrome

### Glass cut-out

| Product                           | Finish | Code        |
|-----------------------------------|--------|-------------|
| Indication Latch for Sliding Door | Chrome | 19-04113.99 |
| Lock Keeper                       | Chrome | 19-04313.99 |