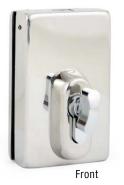

#### **Patch Lock with Round Throw Pin**

Can be used vertically or horizontally. Standard lock is supplied with a key / snib cylinder. Other configurations are available on request.

This lock has a round finger pull escutcheon, suitable for large showcases where a handle is required.