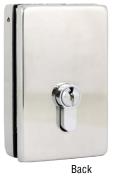

### Patch Lock with Square Throw Pin

Can be used vertically or horizontally. Standard lock is supplied with a key/snib cylinder. Other configurations are available on request.

| Description | Code       |
|-------------|------------|
| Satin       | 19-0412.77 |
| Polished    | 19-0412.99 |