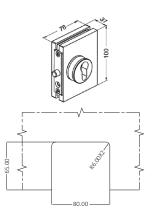

# Lock Receiver Patch to Suit Lock 19-0413

| Description | Code       |
|-------------|------------|
| Satin       | 19-0433.77 |
| Polished    | 19-0433.99 |