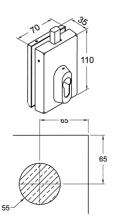

#### **Patch Lock with Round Throw Pin**

Can be used vertically or horizontally. Standard lock is supplied with a key / snib cylinder. Other configurations are available on request.

This lock has a round finger pull escutcheon, suitable for large showcases where a handle is required.

| Description | Code       |
|-------------|------------|
| Satin       | 19-0413.77 |
| Polished    | 19-0413.99 |