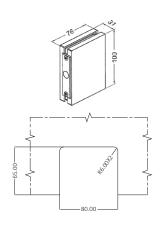

### Patch Lock with Square Throw Pin

Can be used vertically or horizontally. Standard lock is supplied with a key/snib cylinder. Other configurations are available on request.

| Description | Code       |
|-------------|------------|
| Satin       | 19-0412.77 |
| Polished    | 19-0412.99 |