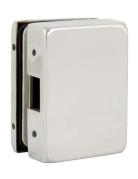

#### Lock Receiver Patch to Suit Lock 19-0412

| Description | Code       |
|-------------|------------|
| Satin       | 19-0432.77 |
| Polished    | 19-0432.99 |

# Lock Receiver Patch to Suit Lock 19-0413

| Description | Code       |
|-------------|------------|
| Satin       | 19-0433.77 |
| Polished    | 19-0433.99 |