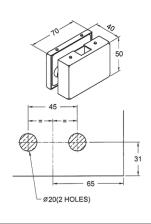

#### Lock Receiver Patch to Suit Lock 19-0412

| Description | Code       |
|-------------|------------|
| Satin       | 19-0432.77 |
| Polished    | 19-0432.99 |