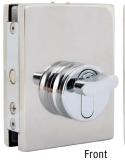

#### **Patch Lock with Round Throw Pin**

Can be used vertically or horizontally. Standard lock is supplied with a key / snib cylinder. Other configurations are available on request.

This lock has a round finger pull escutcheon, suitable for large showcases where a handle is required.