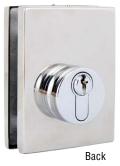

#### **Patch Lock with Round Throw Pin**

Can be used vertically or horizontally. Standard lock is supplied with a key / snib cylinder. Other configurations are available on request.

This lock has a round finger pull escutcheon, suitable for large showcases where a handle is required.