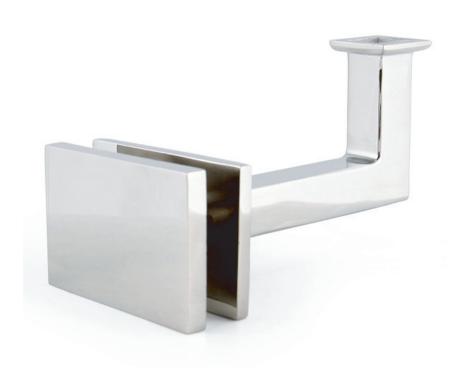

### Square Flat Saddle Handrail Bracket

- Manufactured from high quality 316 stainless steel.
- Suitable for internal or external use.
- Available as glass or wall mount as required.
- Concealed fixing and radius saddle to suit 50mm tube. Saddle for other tube diameters are available on request.

| Description            | Part Number   |
|------------------------|---------------|
| Glass Mount - Satin    | 19-057.100.77 |
| Glass Mount - Polished | 19-057.100.99 |
| Wall Mount - Satin     | 19-057.110.77 |
| Wall Mount - Polished  | 19-057.110.99 |