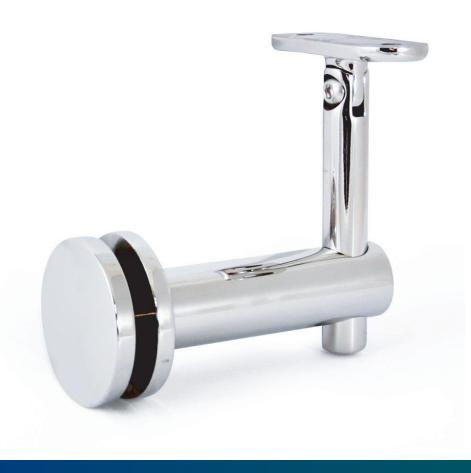

### Radius Saddle Handrail Bracket

- Manufactured from 316L high quality stainless steel.
- Suitable for internal or external use.
- Available as glass or wall mount.

| Description | Part Number |
|-------------|-------------|
| Satin       | 19-0533     |
| Polished    | 19-0534     |

#### Flat Saddle Handrail Bracket

- Manufactured from 316L high quality stainless steel.
- Suitable for internal or external use.
- Available as glass or wall mount.

| Description | Part Number |
|-------------|-------------|
| Satin       | 19-0523     |
| Polished    | 19-0524     |