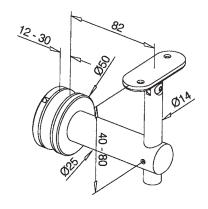

### Square Flat Saddle Handrail Bracket

- Manufactured from high quality 316 stainless steel.
- Suitable for internal or external use.
- Available as glass or wall mount as required.
- Concealed fixing and radius saddle to suit 50mm tube. Saddle for other tube diameters are available on request.

| Description            | Part Number   |
|------------------------|---------------|
| Glass Mount - Satin    | 19-057.100.77 |
| Glass Mount - Polished | 19-057.100.99 |
| Wall Mount - Satin     | 19-057.110.77 |
| Wall Mount - Polished  | 19-057.110.99 |