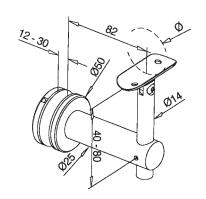

### Square Flat Saddle Handrail Bracket

- Manufactured from high quality 316 stainless steel.
- Suitable for internal or external use.
- Available as glass or wall mount as required.
- Concealed fixing and radius saddle to suit 50mm tube. Saddle for other tube diameters are available on request.

| Description            | Part Number   |
|------------------------|---------------|
| Glass Mount - Satin    | 19-057.100.77 |
| Glass Mount - Polished | 19-057.100.99 |
| Wall Mount - Satin     | 19-057.110.77 |
| Wall Mount - Polished  | 19-057.110.99 |