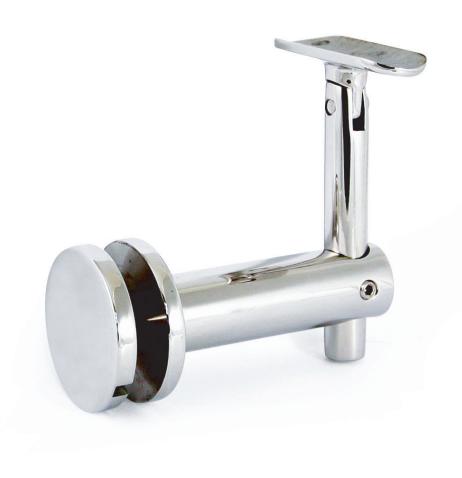

### Radius Saddle Handrail Bracket

- Manufactured from 316L high quality stainless steel.
- Suitable for internal or external use.
- Available as glass or wall mount.

| Description | Part Number |
|-------------|-------------|
| Satin       | 19-0533     |
| Polished    | 19-0534     |

#### Flat Saddle Handrail Bracket

- Manufactured from 316L high quality stainless steel.
- Suitable for internal or external use.
- Available as glass or wall mount.

| Description | Part Number |
|-------------|-------------|
| Satin       | 19-0523     |
| Polished    | 19-0524     |