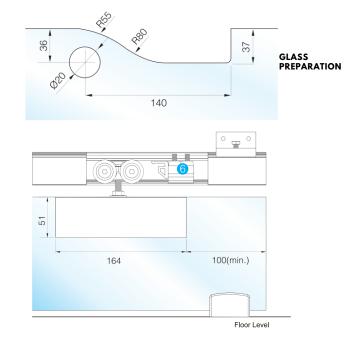

## # SLIDING DOOR SYSTEM KIT COMPONENTS: QTY

| 1 Aluminium top track             | 1 |
|-----------------------------------|---|
| 2 Wall mount bracket              | 3 |
| 3 Stainless Steel carriage roller | 2 |
| Countersunk screw pack            | 1 |
| 4 Glass patch                     | 2 |
| 5 Adjustable floor guide          | 1 |
| 6 End stopper with catch device   | 2 |