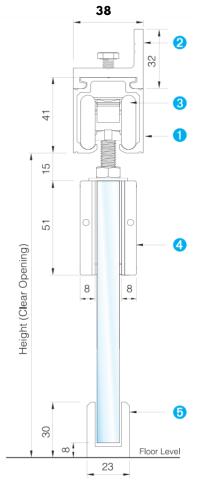

## # SLIDING DOOR SYSTEM KIT COMPONENTS: QTY

| 1 Aluminium top track             | 1 |
|-----------------------------------|---|
| 2 Wall mount bracket              | 3 |
| 3 Stainless Steel carriage roller | 2 |
| Countersunk screw pack            | 1 |
| 4 Glass patch                     | 2 |
| 5 Adjustable floor guide          | 1 |
| 6 End stopper with catch device   | 2 |