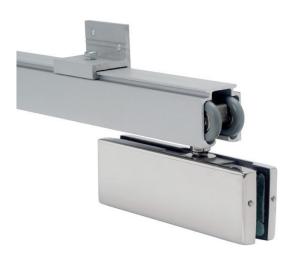

## **Slim-line Sliding Door System Kit**

- Economic system for internal frameless single glass door
- Suitable for wall and ceiling mount
- Finish: track clear anodised, patch fitting brushed s/s
- Maximum door width: 1500mm
- Maximum door height: 3000mm
- Maximum door weight: 130kg
- Suitable for glass: 12mm thickness
- Track length: 2.95m
- Product Code: 19-106

## # SLIDING DOOR SYSTEM KIT COMPONENTS: QTY

| 1 Aluminium top track             | 1 |
|-----------------------------------|---|
| 2 Wall mount bracket              | 3 |
| 3 Stainless Steel carriage roller | 2 |
| Countersunk screw pack            | 1 |
| 4 Glass patch                     | 2 |
| 5 Adjustable floor guide          | 1 |
| 6 End stopper with catch device   | 2 |