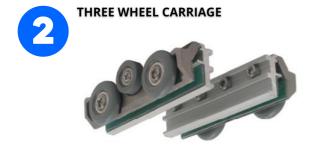

08 9455 3866

42 Tacoma Circuit, Canning Vale, WA 6155

**COMPONENTS OF THE SLIM LINE SLIDING SYSTEM** 

**END CAP** 

**WALL MOUNTED KIT** 

| # | WALL MOUNTING SLIDING DOOR SYSTEM KIT COMPONENTS: | QTY |
|---|---------------------------------------------------|-----|
| 1 | Aluminium top track                               | 1   |
|   | Three wheel carriage                              | 2   |
| 3 | Clip-on aluminium cover                           | 2   |
| 4 | End stopper with catch device                     | 2   |
| 5 | End cap                                           | 2   |
|   | Single-U stainless steel floor guide              | 1   |