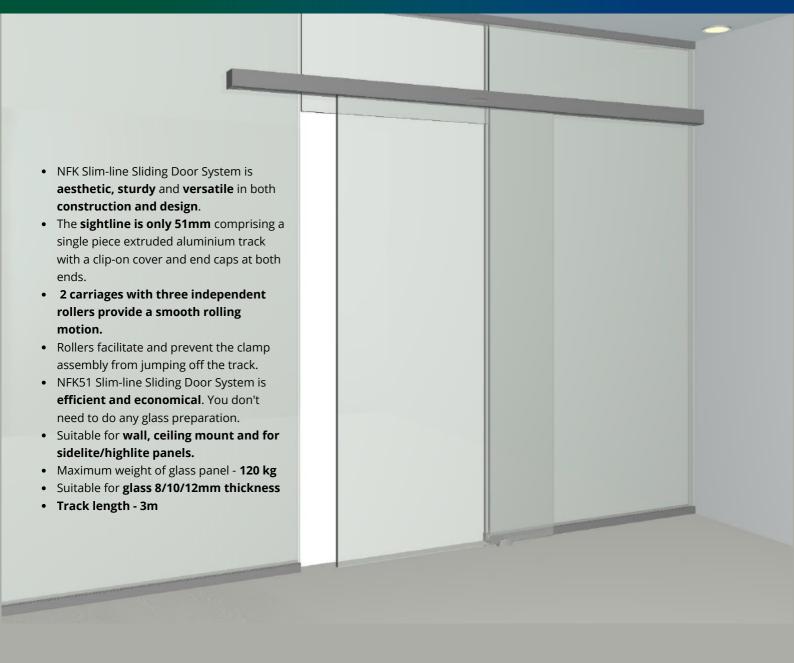

Professional Products for the Glass & Glazing industry



# NFK 51 SLIMLINE SLIDING SYSTEM FOR GLASS DOORS

NFK Glazing & Industrial Supplies

www.nfk.com.au

28 Devlan Street, Mansfield, QLD 4122

**©** 07 3343 3377

sales@nfk.com.au

42 Tacoma Circuit, Canning Vale, WA 6155

08 9455 3866

wasales@nfk.com.au



**MODERN SLIM LINE SLIDING SYSTEM** 



#### NEKS1 SLIM-LINE SLIDING DOOR SYSTEM KITS CODES

|                             | Finish         |             |  |
|-----------------------------|----------------|-------------|--|
| Mounting                    | brushed nickel | matt black  |  |
| WALL MOUNT                  | 19-107         | 19-107.44   |  |
| CEILING MOUNT WITH SIDELITE | 19-107FP       | 19-107FP.44 |  |

08 9455 3866

42 Tacoma Circuit, Canning Vale, WA 6155



**COMPONENTS OF THE SLIM LINE SLIDING SYSTEM** 











**END CAP** 









**WALL MOUNTED KIT** 

| # | WALL MOUNTING SLIDING DOOR SYSTEM KIT COMPONENTS: | QTY |
|---|---------------------------------------------------|-----|
| 1 | Aluminium top track                               | 1   |
|   | Three wheel carriage                              | 2