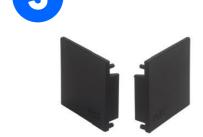

08 9455 3866

42 Tacoma Circuit, Canning Vale, WA 6155

**COMPONENTS OF THE SLIM LINE SLIDING SYSTEM** 

**END CAP** 

**WALL MOUNTED KIT** 

| # | WALL MOUNTING SLIDING DOOR SYSTEM KIT COMPONENTS: | QTY |
|---|---------------------------------------------------|-----|
| 1 | Aluminium top track                               | 1   |
|   | Three wheel carriage                              | 2   |
| 3 | Clip-on aluminium cover                           | 2   |
| 4 | End stopper with catch device                     | 2   |
| 5 | End cap                                           | 2   |
|   | Single-U stainless steel floor guide              | 1   |