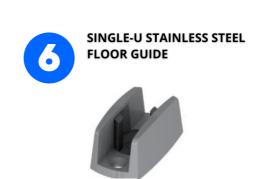

08 9455 3866

42 Tacoma Circuit, Canning Vale, WA 6155

**COMPONENTS OF THE SLIM LINE SLIDING SYSTEM** 

**END CAP** 

**WALL MOUNTED KIT** 

| # | WALL MOUNTING SLIDING DOOR SYSTEM KIT COMPONENTS: | QTY |
|---|---------------------------------------------------|-----|
| 1 | Aluminium top track                               | 1   |
|   | Three wheel carriage                              | 2   |
| 3 | Clip-on aluminium cover                           | 2   |
| 4 | End stopper with catch device                     | 2   |
| 5 | End cap                                           | 2   |
|   | Single-U stainless steel floor guide              | 1   |