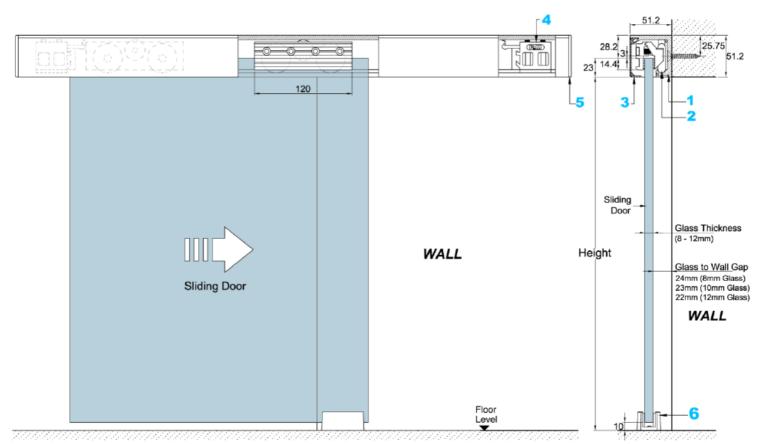

08 9455 3866

42 Tacoma Circuit, Canning Vale, WA 6155

**COMPONENTS OF THE SLIM LINE SLIDING SYSTEM** 

**END CAP** 

**WALL MOUNTED KIT** 

| # | WALL MOUNTING SLIDING DOOR SYSTEM KIT COMPONENTS: | QTY |
|---|---------------------------------------------------|-----|
| 1 | Aluminium top track                               | 1   |
|   | Three wheel carriage                              | 2   |
| 3 | Clip-on aluminium cover                           | 2   |
| 4 | End stopper with catch device                     | 2   |
| 5 | End cap                                           | 2   |
|   | Single-U stainless steel floor guide              | 1   |

\*\*Glass Height = Height + (23 - 10)

sales@nfk.com.au

42 Tacoma Circuit, Canning Vale, WA 6155

**CEILING MOUNT WITH SIDELITE BELOW THE TRACK** 

|          | # | CEILING MOUNT WITH SIDELITE KIT COMPONENTS: | QTY |
|----------|---|---------------------------------------------|-----|
| ******** | 1 | Aluminium top track                         | 1   |
|          | 2 | Three wheel carriage                        | 2   |
|          | 3 | Clip-on aluminium cover                     | 2   |
|          | 4 | End stopper with catch device               | 2   |
|          | 5 | End cap                                     | 2   |
|          | 6 | Single-U stainless steel floor guide        | 1   |
|          | 7 | Dovetailed U-channel                        | 1   |
|          | 8 | Bottom U-channel                            | 1   |
|          |   |                                             |     |

\*\*Glass Height = Height + (23 - 10)