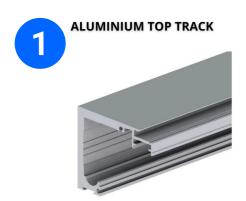

08 9455 3866

42 Tacoma Circuit, Canning Vale, WA 6155

**COMPONENTS OF THE SLIM LINE SLIDING SYSTEM** 

**END CAP** 

**WALL MOUNTED KIT** 

| # | WALL MOUNTING SLIDING DOOR SYSTEM KIT COMPONENTS: | QTY |
|---|---------------------------------------------------|-----|
| 1 | Aluminium top track                               | 1   |
|   | Three wheel carriage                              | 2   |
| 3 | Clip-on aluminium cover                           | 2   |
| 4 | End stopper with catch device                     | 2   |
| 5 | End cap                                           | 2   |
|   | Single-U stainless steel floor guide              | 1   |

\*\*Glass Height = Height + (23 - 10)

sales@nfk.com.au

42 Tacoma Circuit, Canning Vale, WA 6155

**CEILING MOUNT WITH SIDELITE BELOW THE TRACK** 

|          | # | CEILING MOUNT WITH SIDELITE KIT COMPONENTS: | QTY |
|----------|---|---------------------------------------------|-----|
| ******** | 1 | Aluminium top track                         | 1   |
|          | 2 | Three wheel carriage                        | 2   |
|          | 3 | Clip-on aluminium cover                     | 2   |
|          | 4 | End stopper with catch device               | 2   |
|          | 5 | End cap                                     | 2   |
|          | 6 | Single-U stainless steel floor guide        | 1   |
|          | 7 | Dovetailed U-channel                        | 1   |
|          | 8 | Bottom U-channel                            | 1   |
|          |   |                                             |     |