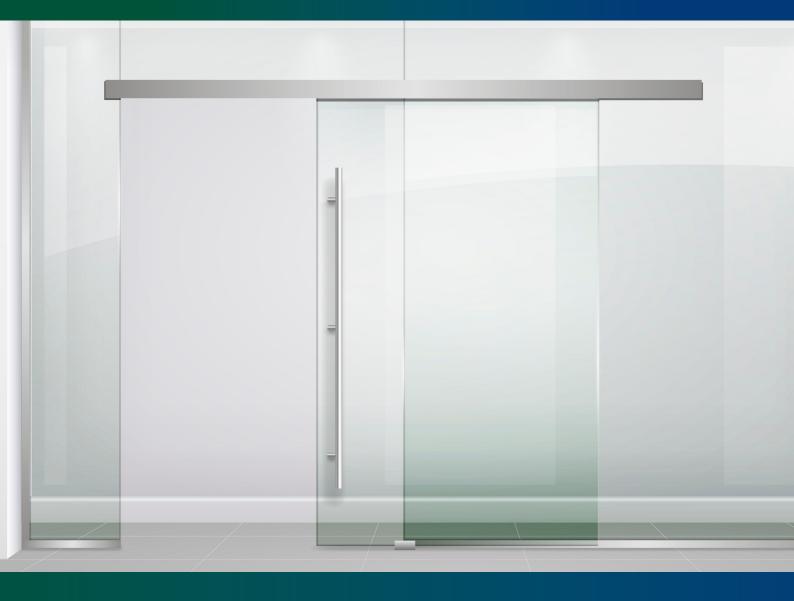

Professional Products for the Glass & Glazing industry



# NFK 51 SLIMLINE SLIDING SYSTEM FOR GLASS DOORS

NFK Glazing & Industrial Supplies

www.nfk.com.au

28 Devlan Street, Mansfield, QLD 4122

**©** 07 3343 3377

sales@nfk.com.au

42 Tacoma Circuit, Canning Vale, WA 6155

08 9455 3866

wasales@nfk.com.au



**MODERN SLIM LINE SLIDING SYSTEM** 



#### NEKS1 SLIM-LINE SLIDING DOOR SYSTEM KITS CODES

|                             | Finish         |             |  |
|-----------------------------|----------------|-------------|--|
| Mounting                    | brushed nickel | matt black  |  |
| WALL MOUNT                  | 19-107         | 19-107.44   |  |
| CEILING MOUNT WITH SIDELITE | 19-107FP       | 19-107FP.44 |  |

08 9455 3866

42 Tacoma Circuit, Canning Vale, WA 6155



**COMPONENTS OF THE SLIM LINE SLIDING SYSTEM** 











*