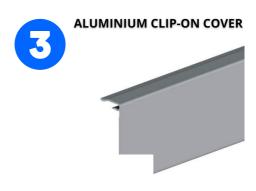

08 9455 3866

42 Tacoma Circuit, Canning Vale, WA 6155

**COMPONENTS OF THE SLIM LINE SLIDING SYSTEM** 

**END CAP** 

**WALL MOUNTED KIT** 

| # | WALL MOUNTING SLIDING DOOR SYSTEM KIT COMPONENTS: | QTY |
|---|---------------------------------------------------|-----|
| 1 | Aluminium top track                               | 1   |
|   | Three wheel carriage                              | 2   |
| 3 | Clip-on aluminium cover                           | 2   |
| 4 | End stopper with catch device                     | 2   |
| 5 | End cap                                           | 2   |
|   | Single-U stainless steel floor guide              | 1   |

\*\*Glass Height = Height + (23 - 10)

sales@nfk.com.au

42 Tacoma Circuit, Canning Vale, WA 6155

**CEILING MOUNT WITH SIDELITE BELOW THE TRACK** 

|          | # | CEILING MOUNT WITH SIDELITE KIT COMPONENTS: | QTY |
|----------|---|---------------------------------------------|-----|
| ******** | 1 | Aluminium top track                         | 1   |
|          | 2 | Three wheel carriage                        | 2   |
|          | 3 | Clip-on aluminium cover                     | 2   |
|          | 4 | End stopper with catch device               | 2   |
|          | 5 | End cap                                     | 2   |
|          | 6 | Single-U stainless steel floor guide        | 1   |
|          | 7 | Dovetailed U-channel                        | 1   |
|          | 8 | Bottom U-channel                            | 1   |
|          |   |                                             |     |