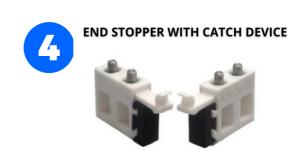

08 9455 3866

42 Tacoma Circuit, Canning Vale, WA 6155

**COMPONENTS OF THE SLIM LINE SLIDING SYSTEM** 

**END CAP** 

**WALL MOUNTED KIT** 

| # | WALL MOUNTING SLIDING DOOR SYSTEM KIT COMPONENTS: | QTY |
|---|---------------------------------------------------|-----|
| 1 | Aluminium top track                               | 1   |
|   | Three wheel carriage                              | 2   |
| 3 | Clip-on aluminium cover                           | 2   |
| 4 | End stopper with catch device                     | 2   |
| 5 | End cap                                           | 2   |
|   | Single-U stainless steel floor guide              | 1   |