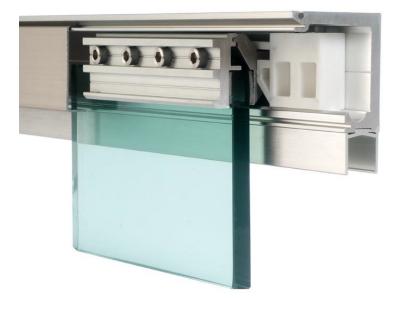

08 9455 3866

42 Tacoma Circuit, Canning Vale, WA 6155

**COMPONENTS OF THE SLIM LINE SLIDING SYSTEM** 

**END CAP** 

**WALL MOUNTED KIT** 

| # | WALL MOUNTING SLIDING DOOR SYSTEM KIT COMPONENTS: | QTY |
|---|---------------------------------------------------|-----|
| 1 | Aluminium top track                               | 1   |
|   | Three wheel carriage                              | 2   |
| 3 | Clip-on aluminium cover                           | 2   |
| 4 | End stopper with catch device                     | 2   |
| 5 | End cap                                           | 2   |
|   | Single-U stainless steel floor guide              | 1   |