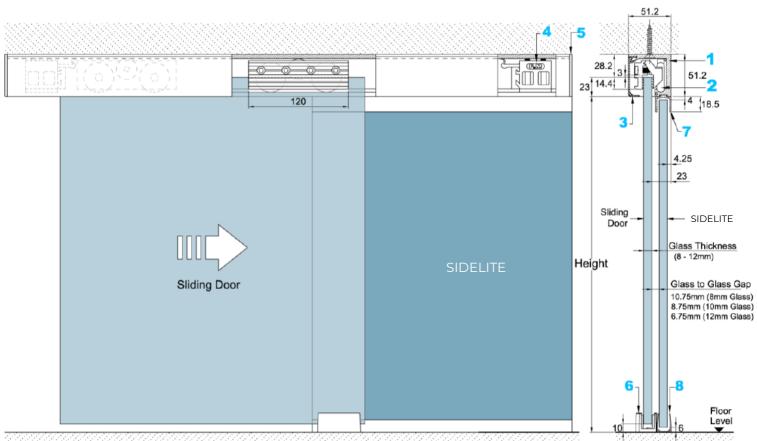

\*\*Glass Height = Height + (23 - 10)

sales@nfk.com.au

42 Tacoma Circuit, Canning Vale, WA 6155

**CEILING MOUNT WITH SIDELITE BELOW THE TRACK** 

|          | # | CEILING MOUNT WITH SIDELITE KIT COMPONENTS: | QTY |
|----------|---|---------------------------------------------|-----|
| ******** | 1 | Aluminium top track                         | 1   |
|          | 2 | Three wheel carriage                        | 2   |
|          | 3 | Clip-on aluminium cover                     | 2   |
|          | 4 | End stopper with catch device               | 2   |
|          | 5 | End cap                                     | 2   |
|          | 6 | Single-U stainless steel floor guide        | 1   |
|          | 7 | Dovetailed U-channel                        | 1   |
|          | 8 | Bottom U-channel                            | 1   |
|          |   |                                             |     |

\*\*Glass Height = Height + (23 - 10)