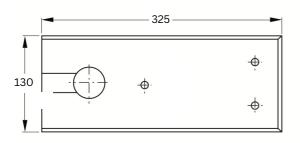

| DESCRIPTION                        | Door<br>Width<br>(Max) | Door<br>Weight<br>(Max) | CODE              |
|------------------------------------|------------------------|-------------------------|-------------------|
| Power Size EN#2<br>(Non-Hold Open) | 900mm                  | 60kg                    | 19-184SS.000.2.77 |
| Power Size EN#3<br>(Non-Hold Open) | 950mm                  | 100kg                   | 19-184.000.3.77   |
| Power Size EN#4<br>(Non-Hold Open) | 1200mm                 | 100kg                   | 19-184.000.4.77   |