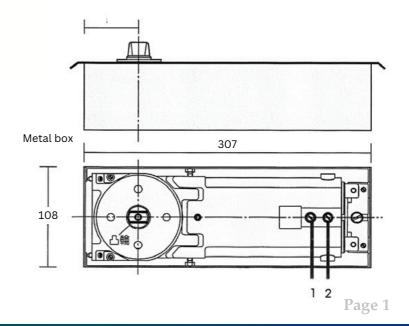

# Non-Hold Open Floor Spring EN2, EN3, EN4

- Designed to automatically close from any open angle
- Suitable for single or double-action doors
- Maximum opening angle 130°
- Mechanical backcheck
- Adjustable closing and latching speed
- Interchangeable spindle

| DESCRIPTION                        | Door<br>Width<br>(Max) | Door<br>Weight<br>(Max) | CODE              |
|------------------------------------|------------------------|-------------------------|-------------------|
| Power Size EN#2<br>(Non-Hold Open) | 900mm                  | 60kg                    | 19-184SS.000.2.77 |
| Power Size EN#3<br>(Non-Hold Open) | 950mm                  | 100kg                   | 19-184.000.3.77   |
| Power Size EN#4<br>(Non-Hold Open) | 1200mm                 | 100kg                   | 19-184.000.4.77   |