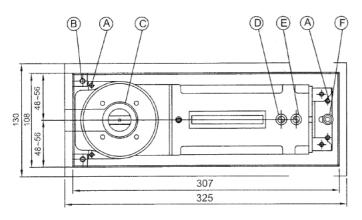

#### **Application Adjustment**

- 1. Clearance between hinge jamb and door stile adjustment: loosen screws **F** and **B**.
- 2. Door height adjustment: loosen screws **B, and F** and adjust screw **A**.
- 3. Centring door: loosen screws B, F.
- Closing speed adjustment: two regulating valves D and E
- → decrease closing speed
- ← increase closing speed
- Valve D: control closing range 130°-15°
- Valve E: control closing range 15°-0°
- 5. Spring tension adjustment F:
- → increase spring tension
- ← decrease spring tension

6. Speed adjustment D, E:

42 Tacoma Circuit, Canning Vale, WA 6155