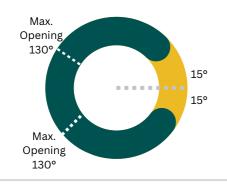

# Non-Hold Open Floor Spring EN2, EN3, EN4

- Designed to automatically close from any open angle
- Suitable for single or double-action doors
- Maximum opening angle 130°
- Mechanical backcheck
- Adjustable closing and latching speed
- Interchangeable spindle

#### **Application Adjustment**

- 1. Clearance between hinge jamb and door stile adjustment: loosen screws **F** and **B**.
- 2. Door height adjustment: loosen screws **B, and F** and adjust screw **A**.
- 3. Centring door: loosen screws B, F.
- Closing speed adjustment: two regulating valves D and E
- → decrease closing speed
- ← increase closing speed
- Valve D: control closing range 130°-15°
- Valve E: control closing range 15°-0°
- 5. Spring tension adjustment F:
- → increase spring tension
- ← decrease spring tension