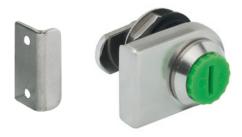

## GLASS DOOR CAM LOCK, SYMO

- This product is designed for combination with a Symo cylinder removable core,
- 180° closure travel
- Application: hinged glass door, 4-10 mm glass thickness:
- Cylinder shape: prepared for a round cylinder
- Version: with straight locking cam
- Material: Zinc alloy
- · Installation for screw fixing with hexagon nut
- · Finish: nickel-plated polished
- · Closure direction A