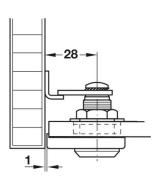

## GLASS DOOR CAM LOCK, SYMO

- This product is designed for combination with a Symo cylinder removable core,
- 180° closure travel
- Application: hinged glass door, 4-10 mm glass thickness:
- Cylinder shape: prepared for a round cylinder
- Version: with straight locking cam
- Material: Zinc alloy
- · Installation for screw fixing with hexagon nut
- · Finish: nickel-plated polished
- · Closure direction A