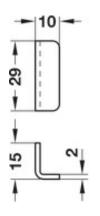

## GLASS DOOR CAM LOCK, SYMO

- This product is designed for combination with a Symo cylinder removable core,
- 180° closure travel
- Application: hinged glass door, 4-10 mm glass thickness:
- Cylinder shape: prepared for a round cylinder
- Version: with straight locking cam
- Material: Zinc alloy
- · Installation for screw fixing with hexagon nut
- · Finish: nickel-plated polished
- · Closure direction A