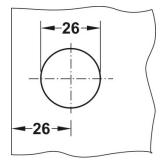

## GLASS DOOR CAM LOCK, SYMO

- This product is designed for combination with a Symo cylinder removable core,
- 180° closure travel
- Application: hinged glass door, 4-10 mm glass thickness:
- Cylinder shape: prepared for a round cylinder
- Version: with straight locking cam
- Material: Zinc alloy
- · Installation for screw fixing with hexagon nut
- · Finish: nickel-plated polished
- · Closure direction A