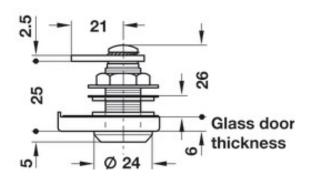

## GLASS DOOR CAM LOCK, SYMO

- This product is designed for combination with a Symo cylinder removable core,
- 180° closure travel
- Application: hinged glass door, 4-10 mm glass thickness:
- Cylinder shape: prepared for a round cylinder
- Version: with straight locking cam
- Material: Zinc alloy
- · Installation for screw fixing with hexagon nut
- · Finish: nickel-plated polished
- · Closure direction A