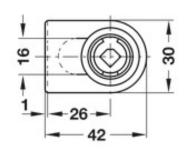

## GLASS DOOR CAM LOCK, SYMO

- This product is designed for combination with a Symo cylinder removable core,
- 180° closure travel
- Application: hinged glass door, 4-10 mm glass thickness:
- Cylinder shape: prepared for a round cylinder
- Version: with straight locking cam
- Material: Zinc alloy
- · Installation for screw fixing with hexagon nut
- · Finish: nickel-plated polished
- · Closure direction A