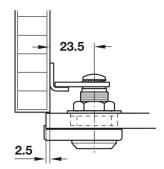

## GLASS DOOR CAM LOCK, SYMO

- This product is designed for combination with a Symo cylinder removable core,
- 180° closure travel
- Application: hinged glass door, 4-10 mm glass thickness:
- Cylinder shape: prepared for a round cylinder
- Version: with straight locking cam
- Material: Zinc alloy
- · Installation for screw fixing with hexagon nut
- · Finish: nickel-plated polished
- · Closure direction A