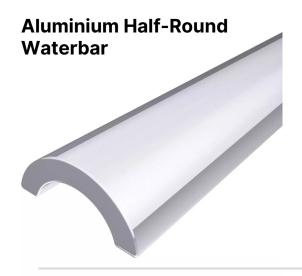

## **Architectural Hardware | Frameless Shower-Screen Hardware**

- High-quality manufactured Waterbar made from Aluminium
- Using Range: frameless shower door
- Finish options: chrome, matt black, brushed nickel, brushed brass/gold