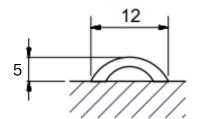

| Finish                | width | length | CODE         |
|-----------------------|-------|--------|--------------|
| Chrome                | 20mm  | 2400mm | 19-SH/000    |
| Chrome                | 12mm  | 3000mm | 19-SH/001    |
| Matt Black            | 12mm  | 3000mm | 19-SH/001-MB |
| Brushed Nickel        | 12mm  | 3000mm | 19-SH/001-BN |
| Brushed<br>Brass/Gold | 12mm  | 3000mm | 19-SH/001-BG |