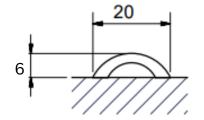

| Finish                | width | length | CODE         |
|-----------------------|-------|--------|--------------|
| Chrome                | 20mm  | 2400mm | 19-SH/000    |
| Chrome                | 12mm  | 3000mm | 19-SH/001    |
| Matt Black            | 12mm  | 3000mm | 19-SH/001-MB |
| Brushed Nickel        | 12mm  | 3000mm | 19-SH/001-BN |
| Brushed<br>Brass/Gold | 12mm  | 3000mm | 19-SH/001-BG |