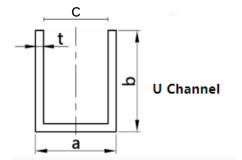

| Finish                | a    | b    | C    | t   | CODE         |
|-----------------------|------|------|------|-----|--------------|
| Chrome                | 18mm | 19mm | 13mm | 2mm | 19-SH/017    |
| Matt Black            | 18mm | 19mm | 13mm | 2mm | 19-SH/017MBL |
| Brushed<br>Nickel     | 18mm | 19mm | 13mm | 2mm | 19-SH/017BN  |
| Brushed<br>Brass/Gold | 18mm | 19mm | 13mm | 2mm | 19-SH/017BG  |