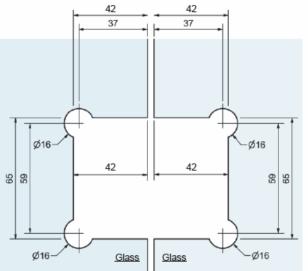

## HINGE X1 180° Glass to Glass Square

- 180° Glass to Glass
- Suitable for glass 8 mm 10 mm
- High-quality components and surface finish
- Suggested door weight / width with 2 hinges -35 kg / 710 mm
- Suggested door weight / width with 3 hinges -54 kg / 810 mm
- Suits Rabbit Ear cut out