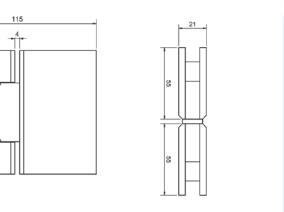

## HINGE X1 180° Glass to Glass Square

- 180° Glass to Glass
- Suitable for glass 8 mm 10 mm
- High-quality components and surface finish
- Suggested door weight / width with 2 hinges -35 kg / 710 mm
- Suggested door weight / width with 3 hinges -54 kg / 810 mm
- Suits Rabbit Ear cut out