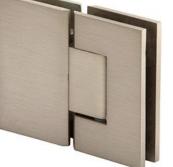

## HINGE X1 180° Glass to Glass Square

- 180° Glass to Glass
- Suitable for glass 8 mm 10 mm
- High-quality components and surface finish
- Suggested door weight / width with 2 hinges -35 kg / 710 mm
- Suggested door weight / width with 3 hinges -54 kg / 810 mm
- Suits Rabbit Ear cut out