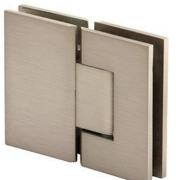

## HINGE X1 180° Glass to Glass Square

- 180° Glass to Glass
- Suitable for glass 8 mm 10 mm
- High-quality components and surface finish
- Suggested door weight / width with 2 hinges -35 kg / 710 mm
- Suggested door weight / width with 3 hinges -54 kg / 810 mm
- Suits Rabbit Ear cut out