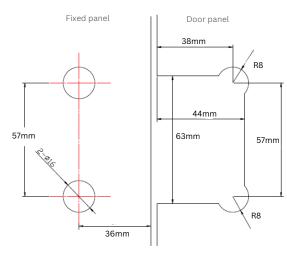

## HINGE X1 90° Glass to Glass Square

- 90° Glass to Glass
- Suitable for glass 8 mm 10 mm
- High-quality components and surface finish
- Suggested door weight / width with 2 hinges -35 kg / 710 mm
- Suggested door weight / width with 3 hinges -54 kg / 810 mm
- Suits Rabbit Ear cut out