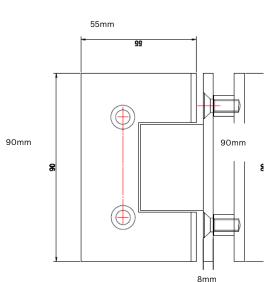

## HINGE X1 90° Glass to Glass Square

- 90° Glass to Glass
- Suitable for glass 8 mm 10 mm
- High-quality components and surface finish
- Suggested door weight / width with 2 hinges -35 kg / 710 mm
- Suggested door weight / width with 3 hinges -54 kg / 810 mm
- Suits Rabbit Ear cut out