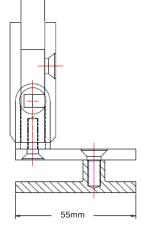

## HINGE X1 90° Glass to Glass Square

- 90° Glass to Glass
- Suitable for glass 8 mm 10 mm
- High-quality components and surface finish
- Suggested door weight / width with 2 hinges -35 kg / 710 mm
- Suggested door weight / width with 3 hinges -54 kg / 810 mm
- Suits Rabbit Ear cut out