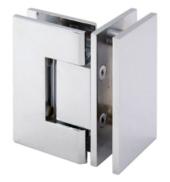

## Frameless Shower-Screen Hardware | Hinges | X1

## HINGE X1 90° Glass to Glass Square

- 90° Glass to Glass
- Suitable for glass 8 mm 10 mm
- High-quality components and surface finish
- Suggested door weight / width with 2 hinges -35 kg / 710 mm
- Suggested door weight / width with 3 hinges -54 kg / 810 mm
- Suits Rabbit Ear cut out