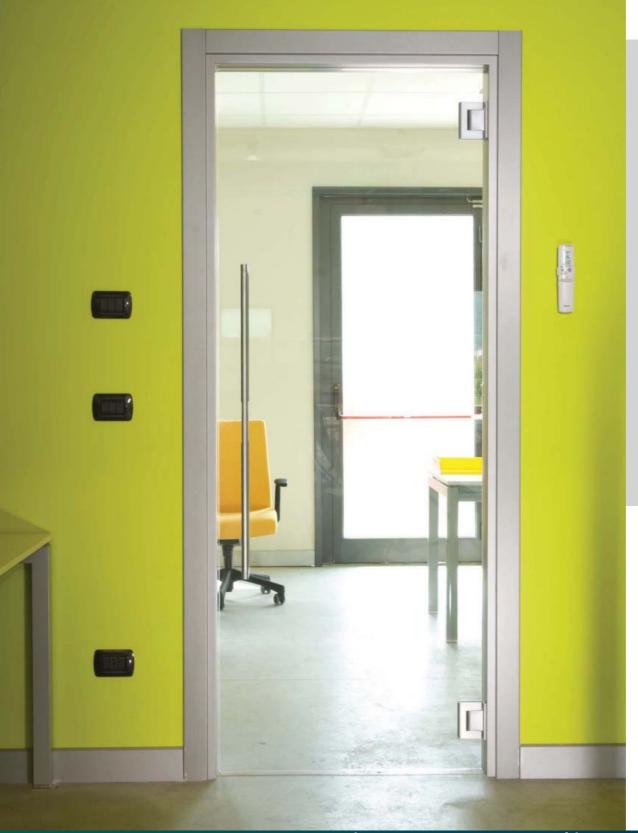

## innovative design

Until now options for speed controlled Self Closing Pivot Doors have been limited to either In-ground Floor Springs or Concealed Overhead Closers.

Now we introduce the unique Biloba Hinge - first in the world and in a class of its own.

### After years of development and testing Biloba has arrived.

Biloba - unique, stylish and mechanically practical

- Biloba is a hydraulic hinge manufactured from high quality components and successfully cycle tested for more than 1 million actions
- Italian designed and manufactured with an enviable stamp of quality that is second to none.
- Adjustable speed control via one small screw
- FAST and SIMPLE installation
- No concern about glass slippage a pair of wall to glass hinges can carry 100kg door weight
- Various surface finishes available
- Available in Hold Open or Non Hold Open

### hydraulic hinges for frameless glass doors

The new Biloba Hinge is a world first. It is now possible to hang a frameless glass door on two hinges, with a weight capacity of up to 100KG. Available in Hold Open or Non Hold Open, and due to the patented Hydraulic mechanism, the closing speed can be controlled and adjusted as desired.