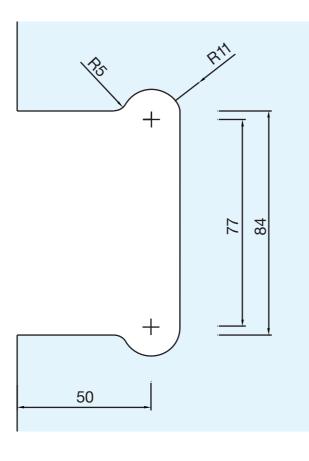

### Biloba Hinge GLASS/GLASS 180°

#### technical details

| Glass:                                                                                                | 10 ~ 12mm |  |
|-------------------------------------------------------------------------------------------------------|-----------|--|
| Max Door Weight:                                                                                      | 80kg      |  |
| Max Door Width:                                                                                       | 1000mm    |  |
| All hinges are manufactured in Aluminium<br>& PVD Coated, other finishes are available<br>on request. |           |  |
| Maximum two hinges per door                                                                           |           |  |

| description                                           | code       |
|-------------------------------------------------------|------------|
| Hold Open – Brushed Stainless Steel PVD<br>Coated     | 19-SH/073  |
| Hold Open – Bright Chrome                             | 19-SH/073C |
| Non Hold Open – Brushed Stainless Steel<br>PVD Coated | 19-SH/070  |
| Non Hold Open – Bright Chrome                         | 19-SH/070C |