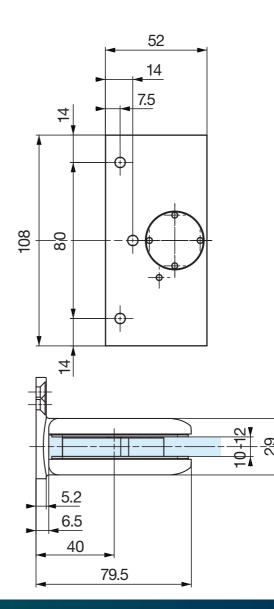

### Biloba Hinge WALL MOUNT - OFFSET BACK PLATE

#### technical details

| Glass:                                                                                                | 10 ~ 12mm |  |
|-------------------------------------------------------------------------------------------------------|-----------|--|
| Max Door Weight:                                                                                      | 100kg     |  |
| Max Door Width:                                                                                       | 1000mm    |  |
| All hinges are manufactured in Aluminium<br>& PVD Coated, other finishes are available<br>on request. |           |  |
| Maximum two hinges per door                                                                           |           |  |

| description                                           | code       |
|-------------------------------------------------------|------------|
| Hold Open – Brushed Stainless Steel PVD<br>Coated     | 19-SH/075  |
| Hold Open – Bright Chrome                             | 19-SH/075C |
| Non Hold Open – Brushed Stainless Steel<br>PVD Coated | 19-SH/072  |
| Non Hold Open – Bright Chrome                         | 19-SH/072C |