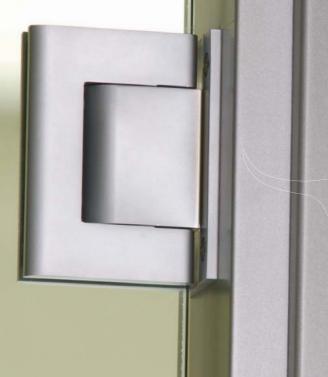

### Biloba Hinge wall mount - full back plate

#### technical details

| Glass:                                                                                                | 10 ~ 12mm |  |
|-------------------------------------------------------------------------------------------------------|-----------|--|
| Max Door Weight:                                                                                      | 100kg     |  |
| Max Door Width:                                                                                       | 1000mm    |  |
| All hinges are manufactured in Aluminium<br>& PVD Coated, other finishes are available<br>on request. |           |  |
| Maximum two hinges per door                                                                           |           |  |

| description                                           | code       |
|-------------------------------------------------------|------------|
| Hold Open – Brushed Stainless Steel PVD<br>Coated     | 19-SH/074  |
| Hold Open – Bright Chrome                             | 19-SH/074C |
| Non Hold Open – Brushed Stainless Steel<br>PVD Coated | 19-SH/071  |
| Non Hold Open – Bright Chrome                         | 19-SH/071C |