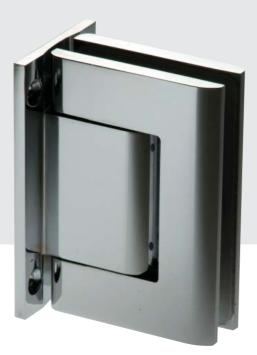

### Biloba Hinge wall mount - full back plate

#### technical details

| Glass:                                                                                                | 10 ~ 12mm |  |
|-------------------------------------------------------------------------------------------------------|-----------|--|
| Max Door Weight:                                                                                      | 100kg     |  |
| Max Door Width:                                                                                       | 1000mm    |  |
| All hinges are manufactured in Aluminium<br>& PVD Coated, other finishes are available<br>on request. |           |  |
| Maximum two hinges per door                                                                           |           |  |