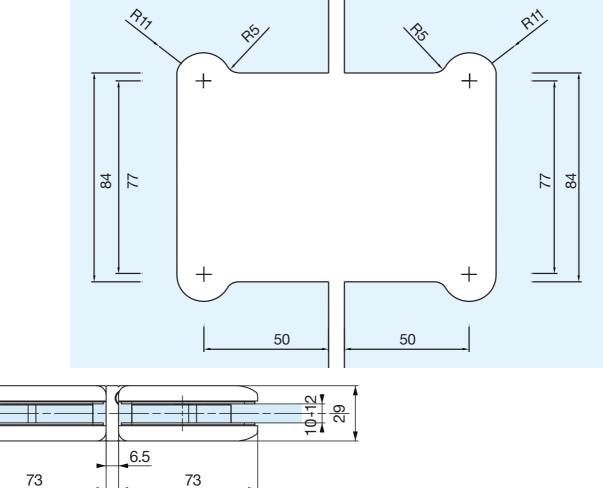

#### technical details

| Glass:                                                                                                | 10 ~ 12mm |  |
|-------------------------------------------------------------------------------------------------------|-----------|--|
| Max Door Weight:                                                                                      | 100kg     |  |
| Max Door Width:                                                                                       | 1000mm    |  |
| All hinges are manufactured in Aluminium<br>& PVD Coated, other finishes are available<br>on request. |           |  |
| Maximum two hinges per door                                                                           |           |  |

#### technical details

| Glass:                                                                                                | 10 ~ 12mm |  |
|-------------------------------------------------------------------------------------------------------|-----------|--|
| Max Door Weight:                                                                                      | 80kg      |  |
| Max Door Width:                                                                                       | 1000mm    |  |
| All hinges are manufactured in Aluminium<br>& PVD Coated, other finishes are available<br>on request. |           |  |
| Maximum two hinges per door                                                                           |           |  |