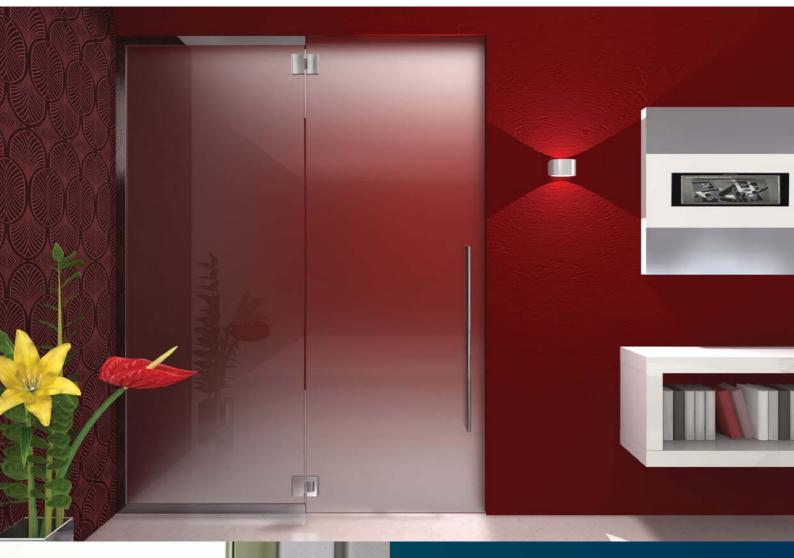

## innovative design

Until now options for speed controlled Self Closing Pivot Doors have been limited to either In-ground Floor Springs or Concealed Overhead Closers.

Now we introduce the unique Biloba Hinge - first in the world and in a class of its own.

### After years of development and testing Biloba has arrived.

Biloba - unique, stylish and mechanically practical

- Biloba is a hydraulic hinge manufactured from high quality components and successfully cycle tested for more than 1 million actions
- Italian designed and manufactured with an enviable stamp of quality that is second to none.
- Adjustable speed control via one small screw
- FAST and SIMPLE installation
- No concern about glass slippage a pair of wall to glass hinges can carry 100kg door weight
- Various surface finishes available
- Available in Hold Open or Non Hold Open

### hydraulic hinges for frameless glass doors

The new Biloba Hinge is a world first. It is now possible to hang a frameless glass door on two hinges, with a weight capacity of up to 100KG. Available in Hold Open or Non Hold Open, and due to the patented Hydraulic mechanism, the closing speed can be controlled and adjusted as desired.