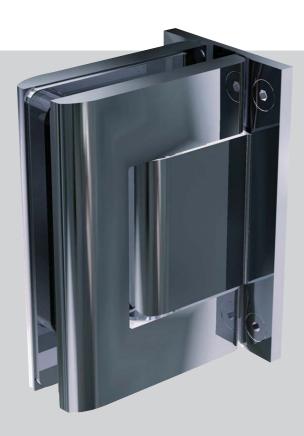

### Biloba Hinge GLASS/GLASS 180°

#### technical details

| Glass:                                                                                                | 10 ~ 12mm |  |
|-------------------------------------------------------------------------------------------------------|-----------|--|
| Max Door Weight:                                                                                      | 80kg      |  |
| Max Door Width:                                                                                       | 1000mm    |  |
| All hinges are manufactured in Aluminium<br>& PVD Coated, other finishes are available<br>on request. |           |  |
| Maximum two hinges per door                                                                           |           |  |

| description                                           | code       |
|-------------------------------------------------------|------------|
| Hold Open – Brushed Stainless Steel PVD<br>Coated     | 19-SH/073  |
| Hold Open – Bright Chrome                             | 19-SH/073C |
| Non Hold Open – Brushed Stainless Steel<br>PVD Coated | 19-SH/070  |
| Non Hold Open – Bright Chrome                         | 19-SH/070C |