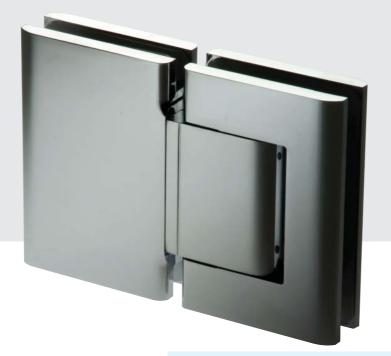

## innovative design

Until now options for speed controlled Self Closing Pivot Doors have been limited to either In-ground Floor Springs or Concealed Overhead Closers.

Now we introduce the unique Biloba Hinge - first in the world and in a class of its own.

### After years of development and testing Biloba has arrived.

Biloba - unique, stylish and mechanically practical

- Biloba is a hydraulic hinge manufactured from high quality components and successfully cycle tested for more than 1 million actions
- Italian designed and manufactured with an enviable stamp of quality that is second to none.
- Adjustable speed control via one small screw
- FAST and SIMPLE installation
- No concern about glass slippage a pair of wall to glass hinges can carry 100kg door weight
- Various surface finishes available
- Available in Hold Open or Non Hold Open

### hydraulic hinges for frameless glass doors

The new Biloba Hinge is a world first. It is now possible to hang a frameless glass door on two hinges, with a weight capacity of up to 100KG. Available in Hold Open or Non Hold Open, and due to the patented Hydraulic mechanism, the closing speed can be controlled and adjusted as desired.

Both Wall to Glass or Glass to Glass configurations and a range of surface finishes are available.

Being Italian designed and manufactured, the quality of this product is second to none, with the piece of mind from more than 1 million actions of cycle testing.