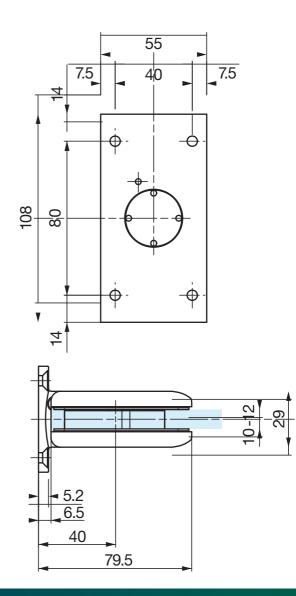

### Biloba Hinge wall mount - full back plate

#### technical details

| Glass:                                                                                                | 10 ~ 12mm |  |
|-------------------------------------------------------------------------------------------------------|-----------|--|
| Max Door Weight:                                                                                      | 100kg     |  |
| Max Door Width:                                                                                       | 1000mm    |  |
| All hinges are manufactured in Aluminium<br>& PVD Coated, other finishes are available<br>on request. |           |  |
| Maximum two hinges per door                                                                           |           |  |

| description                                           | code       |
|-------------------------------------------------------|------------|
| Hold Open – Brushed Stainless Steel PVD<br>Coated     | 19-SH/074  |
| Hold Open – Bright Chrome                             | 19-SH/074C |
| Non Hold Open – Brushed Stainless Steel<br>PVD Coated | 19-SH/071  |
| Non Hold Open – Bright Chrome                         | 19-SH/071C |