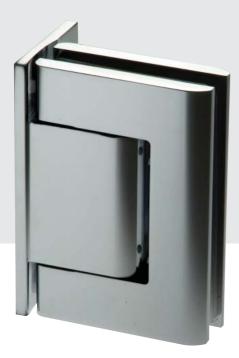

### hydraulic hinges for frameless glass doors

The new Biloba Hinge is a world first. It is now possible to hang a frameless glass door on two hinges, with a weight capacity of up to 100KG. Available in Hold Open or Non Hold Open, and due to the patented Hydraulic mechanism, the closing speed can be controlled and adjusted as desired.

Both Wall to Glass or Glass to Glass configurations and a range of surface finishes are available.

Being Italian designed and manufactured, the quality of this product is second to none, with the piece of mind from more than 1 million actions of cycle testing.