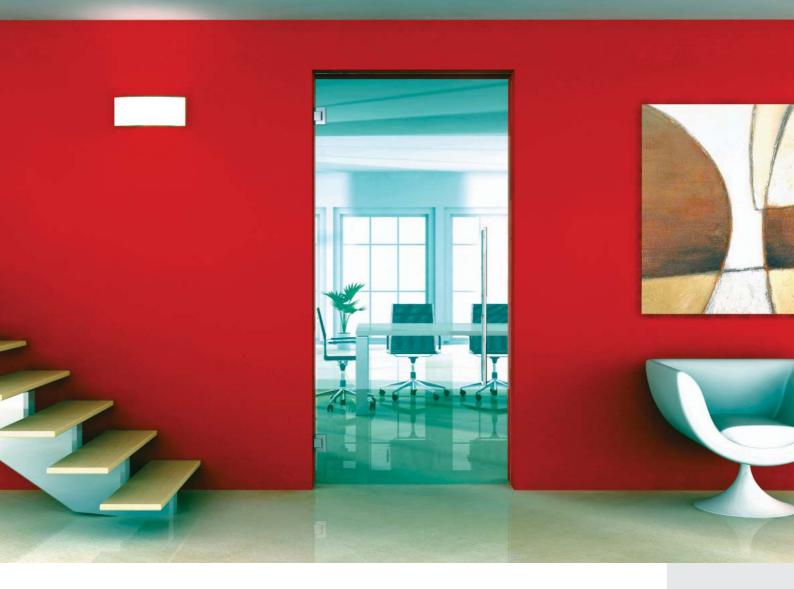

### hydraulic hinges for frameless glass doors

The new Biloba Hinge is a world first. It is now possible to hang a frameless glass door on two hinges, with a weight capacity of up to 100KG. Available in Hold Open or Non Hold Open, and due to the patented Hydraulic mechanism, the closing speed can be controlled and adjusted as desired.

Both Wall to Glass or Glass to Glass configurations and a range of surface finishes are available.

Being Italian designed and manufactured, the quality of this product is second to none, with the piece of mind from more than 1 million actions of cycle testing.