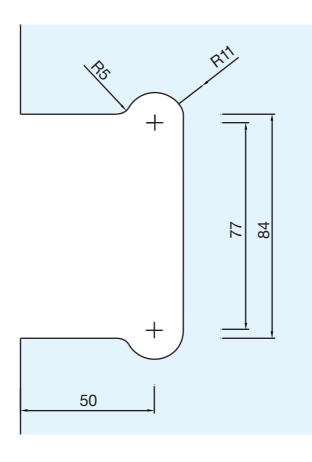

#### technical details

| Glass:                                                                                                | 10 ~ 12mm |  |
|-------------------------------------------------------------------------------------------------------|-----------|--|
| Max Door Weight:                                                                                      | 100kg     |  |
| Max Door Width:                                                                                       | 1000mm    |  |
| All hinges are manufactured in Aluminium<br>& PVD Coated, other finishes are available<br>on request. |           |  |
| Maximum two hinges per door                                                                           |           |  |

#### technical details

| Glass:                                                                                                | 10 ~ 12mm |  |
|-------------------------------------------------------------------------------------------------------|-----------|--|
| Max Door Weight:                                                                                      | 80kg      |  |
| Max Door Width:                                                                                       | 1000mm    |  |
| All hinges are manufactured in Aluminium<br>& PVD Coated, other finishes are available<br>on request. |           |  |
| Maximum two hinges per door                                                                           |           |  |