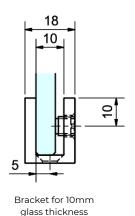

## **U-Shape Bracket with Round Corners**

- Suitable for glass from 6mm to 12mm thickness
- No glass fabrication required
- Manufactured from high-quality brass 4mm thick
- Compression screw for fast & flexible glass installation

| Finish | Glass Thickness | CODE           |
|--------|-----------------|----------------|
| Chrome | 6mm             | 19-SH/AA-FHB6  |
| Chrome | 8mm             | 19-SH/AA-FHB8  |
| Chrome | 10mm            | 19-SH/AA-FHB10 |
| Chrome | 12mm            | 19-SH/AA-FHB12 |