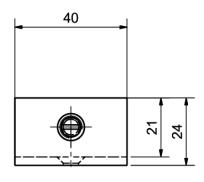

## **U-Shape Bracket with Round Corners**

- Suitable for glass from 6mm to 12mm thickness
- No glass fabrication required
- Manufactured from high-quality brass 4mm thick
- Compression screw for fast & flexible glass installation