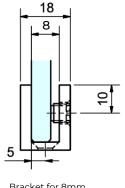

## **U-Shape Bracket with Round Corners**

- Suitable for glass from 6mm to 12mm thickness
- No glass fabrication required
- Manufactured from high-quality brass 4mm thick
- Compression screw for fast & flexible glass installation

| Finish | Glass Thickness | CODE           |
|--------|-----------------|----------------|
| Chrome | 6mm             | 19-SH/AA-FHB6  |
| Chrome | 8mm             | 19-SH/AA-FHB8  |
| Chrome | 10mm            | 19-SH/AA-FHB10 |
| Chrome | 12mm            | 19-SH/AA-FHB12 |

Bracket for 8mm glass thickness Bracket for 6mm glass thickness