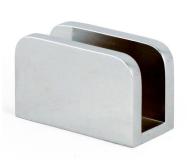

## **U-Shape Bracket with Round Corners**

- Suitable for glass from 6mm to 12mm thickness
- No glass fabrication required
- Manufactured from high-quality brass 4mm thick
- Compression screw for fast & flexible glass installation