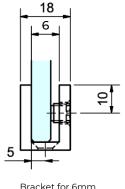

## **U-Shape Bracket with Round Corners**

- Suitable for glass from 6mm to 12mm thickness
- No glass fabrication required
- Manufactured from high-quality brass 4mm thick
- Compression screw for fast & flexible glass installation

Bracket for 8mm glass thickness Bracket for 6mm glass thickness