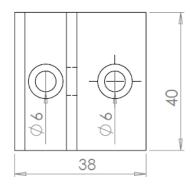

## U-bracket with square corners and a side leg

- 90-degree glass-to-floor/wall connection
- Applicable when desired fixing point
- Square profile
- Manufactured from high-quality brass
- Suitable for glass thickness from 6mm to 12mm