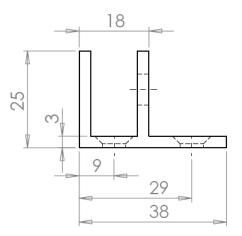

## U-bracket with square corners and a side leg

- 90-degree glass-to-floor/wall connection
- Applicable when desired fixing point
- Square profile
- Manufactured from high-quality brass
- Suitable for glass thickness from 6mm to 12mm