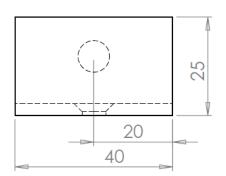

## U-bracket with square corners and a side leg

- 90-degree glass-to-floor/wall connection
- Applicable when desired fixing point
- Square profile
- Manufactured from high-quality brass
- Suitable for glass thickness from 6mm to 12mm