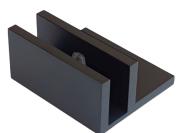

## U-bracket with square corners and a side leg

- 90-degree glass-to-floor/wall connection
- Applicable when desired fixing point
- Square profile
- Manufactured from high-quality brass
- Suitable for glass thickness from 6mm to 12mm