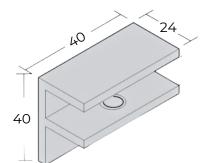

## U-bracket with square corners and a side leg

- 90-degree glass-to-floor/wall connection
- Applicable when desired fixing point
- Square profile
- Manufactured from high-quality brass
- Suitable for glass thickness from 6mm to 12mm