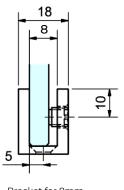

| Finish               | Glass Thickness | CODE                |
|----------------------|-----------------|---------------------|
| Chrome               | 6mm             | 19-SH/AA-FHB6SQ     |
| Matt Black           | 6mm             | 19-SH/AA-FHB6SQMB   |
| Chrome               | 8mm             | 19-SH/AA-FHB8SQ     |
| Chrome               | 10mm            | 19-SH/AA-FHB10SQ    |
| Matt Black           | 10mm            | 19-SH/AA-FHB10SQMBL |
| Brushed Nickel       | 10mm            | 19-SH/AA-FHB10SQBN  |
| Brushed Brass (Gold) | 10mm            | 19-SH/AA-FHB10SQBG  |
| Chrome               | 12mm            | 19-SH/AA-FHB12SQ    |

Bracket for 8mm glass thickness

Bracket for 6mm glass thickness