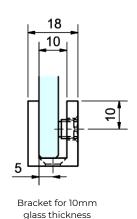

| Finish               | Glass Thickness | CODE                |
|----------------------|-----------------|---------------------|
| Chrome               | 6mm             | 19-SH/AA-FHB6SQ     |
| Matt Black           | 6mm             | 19-SH/AA-FHB6SQMB   |
| Chrome               | 8mm             | 19-SH/AA-FHB8SQ     |
| Chrome               | 10mm            | 19-SH/AA-FHB10SQ    |
| Matt Black           | 10mm            | 19-SH/AA-FHB10SQMBL |
| Brushed Nickel       | 10mm            | 19-SH/AA-FHB10SQBN  |
| Brushed Brass (Gold) | 10mm            | 19-SH/AA-FHB10SQBG  |
| Chrome               | 12mm            | 19-SH/AA-FHB12SQ    |