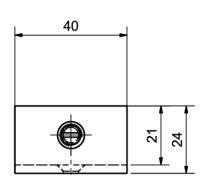

## U-Shape Bracket with Square Corners

- Suitable for glass from 6mm to 12mm thickness
- No glass fabrication required
- Manufactured from high-quality brass 4mm thick
- Compression screw for fast & flexible glass installation