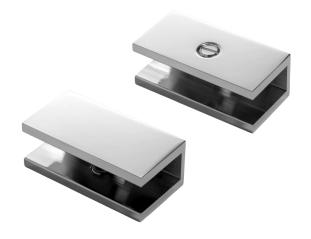

## U-Shape Bracket with Square Corners

- Suitable for glass from 6mm to 12mm thickness
- No glass fabrication required
- Manufactured from high-quality brass 4mm thick
- Compression screw for fast & flexible glass installation

| Finish               | Glass Thickness | CODE                |
|----------------------|-----------------|---------------------|
| Chrome               | 6mm             | 19-SH/AA-FHB6SQ     |
| Matt Black           | 6mm             | 19-SH/AA-FHB6SQMB   |
| Chrome               | 8mm             | 19-SH/AA-FHB8SQ     |
| Chrome               | 10mm            | 19-SH/AA-FHB10SQ    |
| Matt Black           | 10mm            | 19-SH/AA-FHB10SQMBL |
| Brushed Nickel       | 10mm            | 19-SH/AA-FHB10SQBN  |
| Brushed Brass (Gold) | 10mm            | 19-SH/AA-FHB10SQBG  |
| Chrome               | 12mm            | 19-SH/AA-FHB12SQ    |