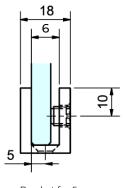

| Finish               | Glass Thickness | CODE                |
|----------------------|-----------------|---------------------|
| Chrome               | 6mm             | 19-SH/AA-FHB6SQ     |
| Matt Black           | 6mm             | 19-SH/AA-FHB6SQMB   |
| Chrome               | 8mm             | 19-SH/AA-FHB8SQ     |
| Chrome               | 10mm            | 19-SH/AA-FHB10SQ    |
| Matt Black           | 10mm            | 19-SH/AA-FHB10SQMBL |
| Brushed Nickel       | 10mm            | 19-SH/AA-FHB10SQBN  |
| Brushed Brass (Gold) | 10mm            | 19-SH/AA-FHB10SQBG  |
| Chrome               | 12mm            | 19-SH/AA-FHB12SQ    |

Bracket for 8mm glass thickness

Bracket for 6mm glass thickness