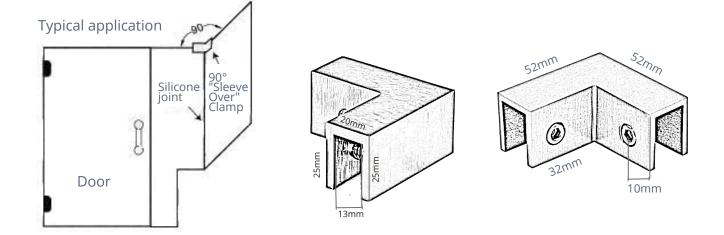

## 90° "Sleeve Over" Clamp

- 90° "Sleeve Over" Glass Clamp with PVC clear gaskets
- For use with glass from 8mm to 12mm thick
- Square profile
- No glass fabrication required
- Manufactured from high-quality brass
- Eliminates glass panel misalignment at the top edge of the glass
- Great for holding glass panels together while silicone sealant cures
- Keeps panels from separating over time