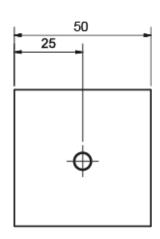

## Fixed 135° Glass to Glass **Bracket**

- 135-degree clamp square edge
- Suitable for glass from 8mm to 12mm thickness
- Requires one 20mmØ hole drilled in each glass panel
- Manufactured from high-quality brass 4mm thick
- Designed to secure fixed 135-degree inline glass panels together
- Includes gaskets for varying glass thickness