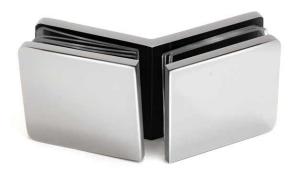

## Fixed 135° Glass to Glass **Bracket**

- 135-degree clamp square edge
- Suitable for glass from 8mm to 12mm thickness
- Requires one 20mmØ hole drilled in each glass panel
- Manufactured from high-quality brass 4mm thick
- Designed to secure fixed 135-degree inline glass panels together
- Includes gaskets for varying glass thickness