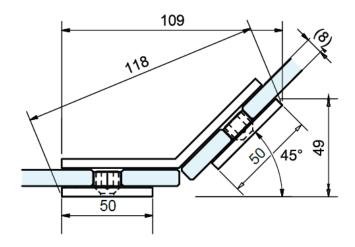

## Fixed 135° Glass to Glass **Bracket**

- 135-degree clamp square edge
- Suitable for glass from 8mm to 12mm thickness
- Requires one 20mmØ hole drilled in each glass panel
- Manufactured from high-quality brass 4mm thick
- Designed to secure fixed 135-degree inline glass panels together
- Includes gaskets for varying glass thickness