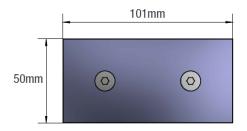

## Fixed 180° Glass to Glass Bracket

- Square Glass to Glass clamp 180-degree
- Suitable for 10mm-12mm glass thickness
- Requires one 18mmØ hole drilled in each glass panel
- Manufactured from high-quality brass construction
- Designed to secure fixed 180-degree inline glass panels together
- Includes gaskets for varying glass thickness