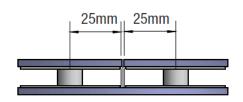

## Fixed 180° Glass to Glass Bracket

- Square Glass to Glass clamp 180-degree
- Suitable for 10mm-12mm glass thickness
- Requires one 18mmØ hole drilled in each glass panel
- Manufactured from high-quality brass construction
- Designed to secure fixed 180-degree inline glass panels together
- Includes gaskets for varying glass thickness