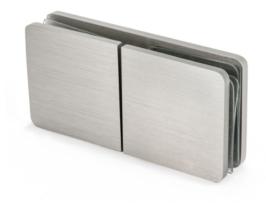

## Fixed 180° Glass to Glass Bracket

- Square Glass to Glass clamp 180-degree
- Suitable for 10mm-12mm glass thickness
- Requires one 18mmØ hole drilled in each glass panel
- Manufactured from high-quality brass construction
- Designed to secure fixed 180-degree inline glass panels together
- Includes gaskets for varying glass thickness