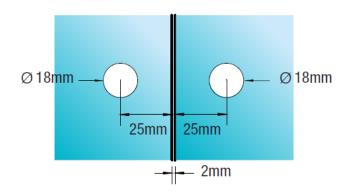

## Fixed 180° Glass to Glass Bracket

- Square Glass to Glass clamp 180-degree
- Suitable for 10mm-12mm glass thickness
- Requires one 18mmØ hole drilled in each glass panel
- Manufactured from high-quality brass construction
- Designed to secure fixed 180-degree inline glass panels together
- Includes gaskets for varying glass thickness