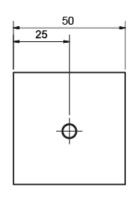

## Fixed 90° Glass to Glass Bracket

- Open-face square 90-degree glass clamp
- Suitable for glass from 8mm to 12mm thickness
- Requires one 20mmØ hole drilled in each glass panel
- Manufactured from high-quality brass 4mm thick
- Designed to secure fixed glass panels for frameless shower applications
- Includes gaskets for varying glass thickness