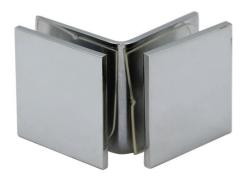

## Fixed 90° Glass to Glass Bracket

- Open-face square 90-degree glass clamp
- Suitable for glass from 8mm to 12mm thickness
- Requires one 20mmØ hole drilled in each glass panel
- Manufactured from high-quality brass 4mm thick
- Designed to secure fixed glass panels for frameless shower applications
- Includes gaskets for varying glass thickness