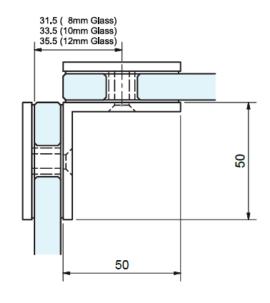

## Fixed 90° Glass to Glass Bracket

- Open-face square 90-degree glass clamp
- Suitable for glass from 8mm to 12mm thickness
- Requires one 20mmØ hole drilled in each glass panel
- Manufactured from high-quality brass 4mm thick
- Designed to secure fixed glass panels for frameless shower applications
- Includes gaskets for varying glass thickness