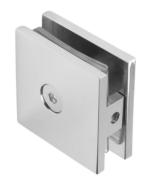

## **Square Bracket Wall Mount Glass**

- Square bracket glass-to-wall mechanical fixing 90°
- Suitable for glass from 6mm to 12mm thickness
- Requires 20mmØ hole drilled in glass panel
- Manufactured from high-quality brass 4mm thick
- Designed to secure fixed glass panels for frameless shower screens
- Includes mounting screws and gaskets for varying glass thickness
- Mount to wall, ceiling or floor to secure fixed glass panels