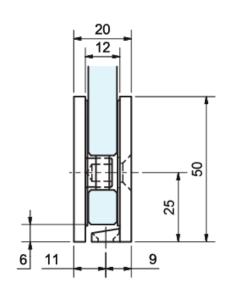

## **Square Bracket Wall Mount Glass**

- Square bracket glass-to-wall mechanical fixing 90°
- Suitable for glass from 6mm to 12mm thickness
- Requires 20mmØ hole drilled in glass panel
- Manufactured from high-quality brass 4mm thick
- Designed to secure fixed glass panels for frameless shower screens
- Includes mounting screws and gaskets for varying glass thickness
- Mount to wall, ceiling or floor to secure fixed glass panels