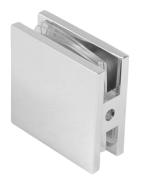

## **Square Bracket Wall Mount Glass**

- Square bracket glass-to-wall mechanical fixing 90°
- Suitable for glass from 6mm to 12mm thickness
- Requires 20mmØ hole drilled in glass panel
- Manufactured from high-quality brass 4mm thick
- Designed to secure fixed glass panels for frameless shower screens
- Includes mounting screws and gaskets for varying glass thickness
- Mount to wall, ceiling or floor to secure fixed glass panels