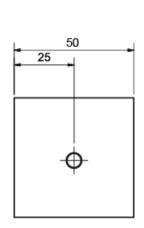

## **Square Bracket Wall Mount Glass**

- Square bracket glass-to-wall mechanical fixing 90°
- Suitable for glass from 6mm to 12mm thickness
- Requires 20mmØ hole drilled in glass panel
- Manufactured from high-quality brass 4mm thick
- Designed to secure fixed glass panels for frameless shower screens
- Includes mounting screws and gaskets for varying glass thickness
- Mount to wall, ceiling or floor to secure fixed glass panels