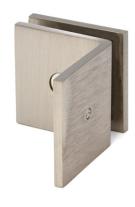

## **Square Wall Mount Glass Bracket With Large Leg**

- Square Glass-To-Wall bracket with large leg mechanical fixing 90°
- Mounting leg provides strength and extra stability
- Suitable for glass from 6mm to 12mm thickness
- Requires 20mmØ hole drilled in glass panel
- Manufactured from high-quality brass 4mm thick
- Designed to secure fixed glass panels for frameless shower screens
- Includes mounting screws and gaskets for varying glass thickness
- Mount to wall, ceiling or floor to secure fixed glass panels