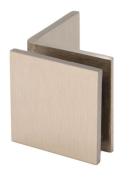

## **Square Wall Mount Glass Bracket With Large Leg**

- Square Glass-To-Wall bracket with large leg mechanical fixing 90°
- Mounting leg provides strength and extra stability
- Suitable for glass from 6mm to 12mm thickness
- Requires 20mmØ hole drilled in glass panel
- Manufactured from high-quality brass 4mm thick
- Designed to secure fixed glass panels for frameless shower screens
- Includes mounting screws and gaskets for varying glass thickness
- Mount to wall, ceiling or floor to secure fixed glass panels