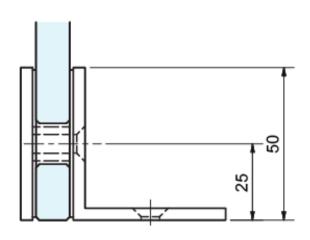

## **Square Wall Mount Glass Bracket With Large Leg**

- Square Glass-To-Wall bracket with large leg mechanical fixing 90°
- Mounting leg provides strength and extra stability
- Suitable for glass from 6mm to 12mm thickness
- Requires 20mmØ hole drilled in glass panel
- Manufactured from high-quality brass 4mm thick
- Designed to secure fixed glass panels for frameless shower screens
- Includes mounting screws and gaskets for varying glass thickness
- Mount to wall, ceiling or floor to secure fixed glass panels