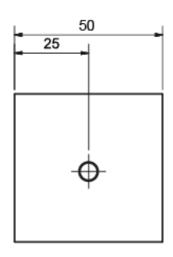

## **Square Wall Mount Glass Bracket With Large Leg**

- Square Glass-To-Wall bracket with large leg mechanical fixing 90°
- Mounting leg provides strength and extra stability
- Suitable for glass from 6mm to 12mm thickness
- Requires 20mmØ hole drilled in glass panel
- Manufactured from high-quality brass 4mm thick
- Designed to secure fixed glass panels for frameless shower screens
- Includes mounting screws and gaskets for varying glass thickness
- Mount to wall, ceiling or floor to secure fixed glass panels