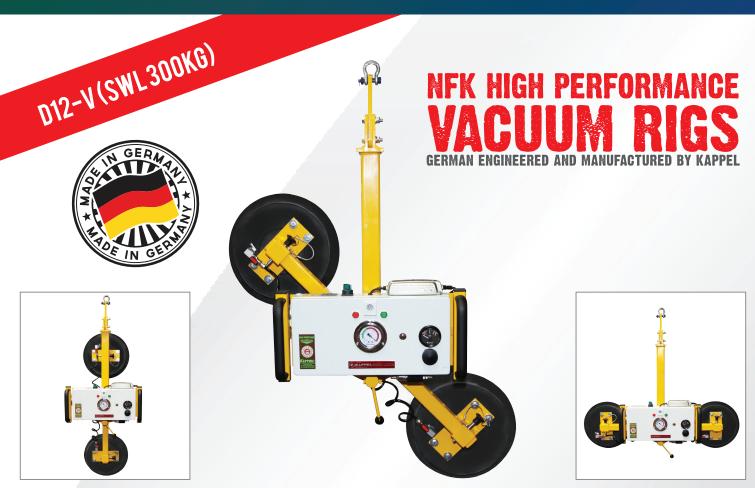

## **NFK GLAZING & INDUSTRIAL SUPPLIES**

Specialist Suppliers of Quality Glazing Tools & Architectural Hardware

The D-12V is a combination of a vacuum pump with power supply (battery including charger) and a vacuum cross arm. This vacuum cross arm is intended for flexible use on construction sites, anywhere where no 220 to 240 volt connection is available.

Using the D-12V, the transported goods can be rotated 360 degrees.

The D-12V is hung on a crane hook and is supplied with energy via the installed battery. In addition to easy installation on a crane or similar device, the D-12V also offers the safety advantage of that in general no vacuum supply hose or voltage supply line is required as is the case with separated devices(cross arm, vacuum pump). In addition, it is also possible to lower transported goods during a power outage with this type of device as long as the vacuum circuit is perfectly sealed, because the vacuum reserve tank is located on the vacuum cross arm.

| Dependent on lifting requirements       |
|-----------------------------------------|
| 1500mm x 2500mm Approx. (on main frame) |
| 300kg                                   |
| 25kg                                    |
| 800mm (Width) x 270mm (Depth)           |
| 360° Rotation - Manual                  |
|                                         |