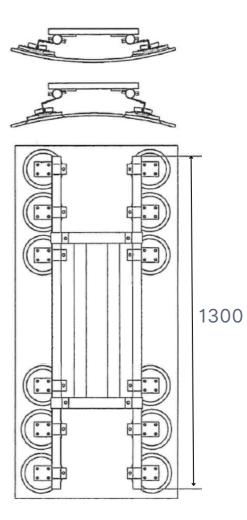

|                                  | Technical characteristics                                             |
|----------------------------------|-----------------------------------------------------------------------|
| Number of suction units          | 540K (diameter: 220mm) - 12                                           |
| Size                             | Width 1300mm x Height 900mm                                           |
| Max Lift Capacity                | 300 kg                                                                |
| Vacuum storage tank              | 1st vacuum circuit 0.65 litre, 2nd vacuum circuit 0.65 litre          |
| Hose connection                  | 6mm                                                                   |
| Total Rig Weight:                | 45kg                                                                  |
| Vacuum system:                   | Dual circuit vacuum system (12V, DC, nominal current approx. 8A/pump) |
| Tilt:                            | Manual – 90° with hydraulic tilt assist in holding load at any angle  |
| Rotate:                          | 360° powered continuously                                             |
| Temperature operating:           | +1 to +35°C , not lower then 0                                        |
| Main operation:                  | 220-240V                                                              |
| Accessories in the complete set: | lightweight trolley, individual fabric covers for suction caps        |

## **DRAWINGS**