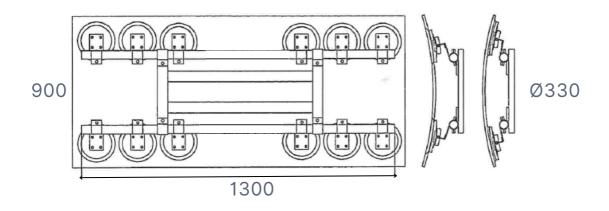

|                                  | Technical characteristics                                             |
|----------------------------------|-----------------------------------------------------------------------|
| Number of suction units          | 540K (diameter: 220mm) - 12                                           |
| Size                             | Width 1300mm x Height 900mm                                           |
| Max Lift Capacity                | 300 kg                                                                |
| Vacuum storage tank              | 1st vacuum circuit 0.65 litre, 2nd vacuum circuit 0.65 litre          |
| Hose connection                  | 6mm                                                                   |
| Total Rig Weight:                | 45kg                                                                  |
| Vacuum system:                   | Dual circuit vacuum system (12V, DC, nominal current approx. 8A/pump) |
| Tilt:                            | Manual – 90° with hydraulic tilt assist in holding load at any angle  |
| Rotate:                          | 360° powered continuously                                             |
| Temperature operating:           | +1 to +35°C , not lower then 0                                        |
| Main operation:                  | 220-240V                                                              |
| Accessories in the complete set: | lightweight trolley, individual fabric covers for suction caps        |

## **DRAWINGS**