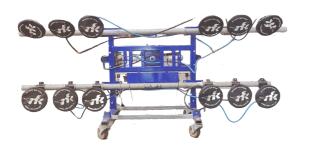

## KAPPEL VACUUM LIFTER DSK2-12V FOR CURVED GLASS

- The vacuum lifter Kappel DSK2-12V is a combination of two vacuum pumps with power supply (battery including charger) and a vacuum cross arm with two independently working vacuum circuits.
- Designed, engineered and manufactured in Germany
- Meets the most stringent international safety standards
- Dual circuit vacuum system
- Variable position suction unit assembly to fit different variations of the curved glass
- The smallest possible suction pad inner and outer radius for gripping is 450mm
- Suitable for lifting: gastight / non-porous material smooth surface. Perfect for glass, plastic boards, ceramic plates, sheet metals, coated boards curved form

|                                  | Technical characteristics                                             |
|----------------------------------|-----------------------------------------------------------------------|
| Number of suction units          | 540K (diameter: 220mm) - 12                                           |
| Size                             | Width 1300mm x Height 900mm                                           |
| Max Lift Capacity                | 300 kg                                                                |
| Vacuum storage tank              | 1st vacuum circuit 0.65 litre, 2nd vacuum circuit 0.65 litre          |
| Hose connection                  | 6mm                                                                   |
| Total Rig Weight:                | 45kg                                                                  |
| Vacuum system:                   | Dual circuit vacuum system (12V, DC, nominal current approx. 8A/pump) |
| Tilt:                            | Manual – 90° with hydraulic tilt assist in holding load at any angle  |
| Rotate:                          | 360° powered continuously                                             |
| Temperature operating:           | +1 to +35°C , not lower then 0                                        |
| Main operation:                  | 220-240V                                                              |
| Accessories in the complete set: | lightweight trolley, individual fabric covers for suction caps        |