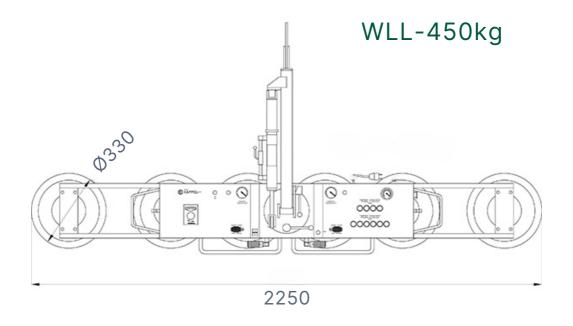

| Technical characteristics |                                                                                                                                                              |
|---------------------------|--------------------------------------------------------------------------------------------------------------------------------------------------------------|
| Min Glass Size:           | <ul><li>300kg - 1400mm x 380mm</li><li>450kg - 2350mm x 380mm</li></ul>                                                                                      |
| Min Glass Width:          | 380mm                                                                                                                                                        |
| Power supply:             | 12 V battery mains-independent with integrated charger                                                                                                       |
| Lift Capacity:            | 300kg (4 cups) / 450kg (6 cups)                                                                                                                              |
| Features:                 | <ul> <li>Voltage indicator shows the battery charge level</li> <li>Vacuum display shows the current vacuum level</li> <li>Acoustic warning signal</li> </ul> |
| Total Rig Weight:         | 55kg                                                                                                                                                         |
| Rig Size:                 | 2310 mm (Length) x 330mm (Width) x 190mm (Depth)                                                                                                             |
| Tilt:                     | Manual – 90° with hydraulic tilt assist in holding load at any angle                                                                                         |
| Rotate:                   | 360° unlimited, locks in every 45°                                                                                                                           |
|                           |                                                                                                                                                              |

## **DRAWINGS**