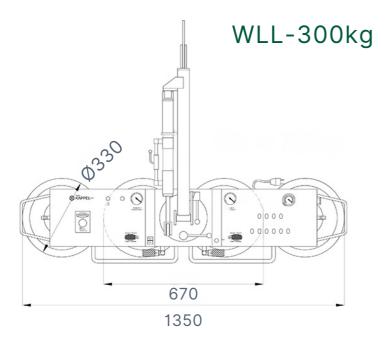

| Technical characteristics |                                                                                                                                                              |
|---------------------------|--------------------------------------------------------------------------------------------------------------------------------------------------------------|
| Min Glass Size:           | <ul><li>300kg - 1400mm x 380mm</li><li>450kg - 2350mm x 380mm</li></ul>                                                                                      |
| Min Glass Width:          | 380mm                                                                                                                                                        |
| Power supply:             | 12 V battery mains-independent with integrated charger                                                                                                       |
| Lift Capacity:            | 300kg (4 cups) / 450kg (6 cups)                                                                                                                              |
| Features:                 | <ul> <li>Voltage indicator shows the battery charge level</li> <li>Vacuum display shows the current vacuum level</li> <li>Acoustic warning signal</li> </ul> |
| Total Rig Weight:         | 55kg                                                                                                                                                         |
| Rig Size:                 | 2310 mm (Length) x 330mm (Width) x 190mm (Depth)                                                                                                             |
| Tilt:                     | Manual – 90° with hydraulic tilt assist in holding load at any angle                                                                                         |
| Rotate:                   | 360° unlimited, locks in every 45°                                                                                                                           |
|                           |                                                                                                                                                              |

## **DRAWINGS**