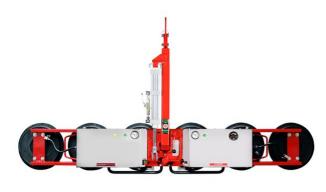

## KAPPEL VACUUM — LIFTER DSKE2 - 12V

- Designed, engineered and manufactured in Germany
- Dual vacuum system: 2 vacuum circuits, independent of each other
- Ideally suited to lifting fins or long narrow glass
- Load-bearing extensions can be attached to the standard fourcup rig, increasing the glass length and carrying capacity
- Supplied on a lightweight trolley

| Technical characteristics |                                                                                                                                                              |
|---------------------------|--------------------------------------------------------------------------------------------------------------------------------------------------------------|
| Min Glass Size:           | <ul><li>300kg - 1400mm x 380mm</li><li>450kg - 2350mm x 380mm</li></ul>                                                                                      |
| Min Glass Width:          | 380mm                                                                                                                                                        |
| Power supply:             | 12 V battery mains-independent with integrated charger                                                                                                       |
| Lift Capacity:            | 300kg (4 cups) / 450kg (6 cups)                                                                                                                              |
| Features:                 | <ul> <li>Voltage indicator shows the battery charge level</li> <li>Vacuum display shows the current vacuum level</li> <li>Acoustic warning signal</li> </ul> |
| Total Rig Weight:         | 55kg                                                                                                                                                         |
| Rig Size:                 | 2310 mm (Length) x 330mm (Width) x 190mm (Depth)                                                                                                             |
| Tilt:                     | Manual – 90° with hydraulic tilt assist in holding load at any angle                                                                                         |
| Rotate:                   | 360° unlimited, locks in every 45°                                                                                                                           |
|                           |                                                                                                                                                              |