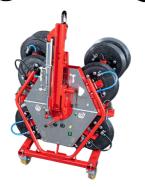

## Kappel Vacuum Lifter DSKZ2-12V

- Designed, engineered and manufactured in Germany
- Hydraulic tilt assist
- Dual vacuum system
- Quick-release pads and vacuum lines allow for easy configuration of cups to suit any lifting requirements
- An adjustable lifting eye allows the glass to hang as vertical as possible
- The second lifting eye directly on the frame assists in lifting under overhangs
- The narrow 190mm deep frame is ideal for working between structure and scaffold
- A flexible design allows all pads to be removed and reconfigured as required for odd-shaped/narrow glass, attaching unique lifting frames etc.
- The dual vacuum gauges display the current vacuum pressure for both circuits
- Optical and audible warning signals are standard, as is a visible volt meter
- Supplied on a lightweight trolley