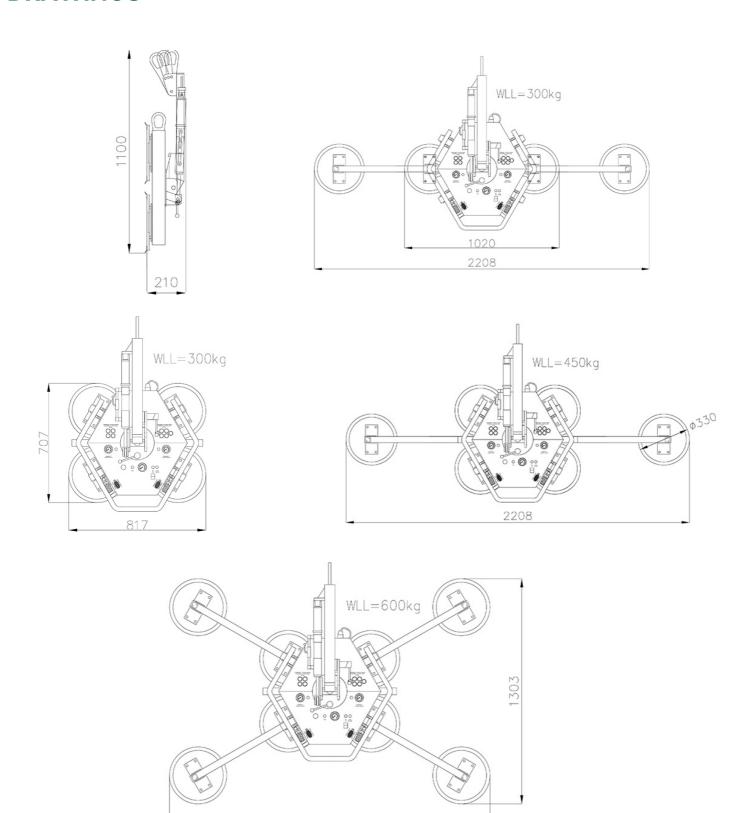

| Technical characteristics           |                                                                                                                                                                      |
|-------------------------------------|----------------------------------------------------------------------------------------------------------------------------------------------------------------------|
| Suction pad/cups:                   | 8 pieces, type 150K                                                                                                                                                  |
| Extensions:                         | 4 pieces                                                                                                                                                             |
| Lift Capacity:                      | 300 kg with 4 suction cups without extensions, 450 kg with 6 suction cups with two extensions, 600 kg with 8 suction cups with four extensions                       |
| Total Rig Weight including trolley: | approx. 92 kg                                                                                                                                                        |
| Rig Size:                           | 705mm (Height) x 808mm (Width) x 200mm (Depth)                                                                                                                       |
| Tilt:                               | 90° manual, with lowering cylinder                                                                                                                                   |
| Rotate:                             | 360° manual, lockable every 45°                                                                                                                                      |
| Power supply:                       | 12V battery mains-independent with integrated charger                                                                                                                |
| Features:                           | <ul> <li>The voltage indicator shows the battery charge level</li> <li>The vacuum display shows the current vacuum level</li> <li>Acoustic warning signal</li> </ul> |