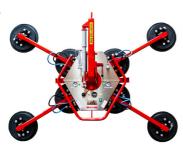

## Kappel Vacuum Lifter DSKZ2-12V

- Designed, engineered and manufactured in Germany
- Hydraulic tilt assist
- Dual vacuum system
- Quick-release pads and vacuum lines allow for easy configuration of cups to suit any lifting requirements
- An adjustable lifting eye allows the glass to hang as vertical as possible
- The second lifting eye directly on the frame assists in lifting under overhangs
- The narrow 190mm deep frame is ideal for working between structure and scaffold
- A flexible design allows all pads to be removed and reconfigured as required for odd-shaped/narrow glass, attaching unique lifting frames etc.
- The dual vacuum gauges display the current vacuum pressure for both circuits
- Optical and audible warning signals are standard, as is a visible volt meter
- Supplied on a lightweight trolley