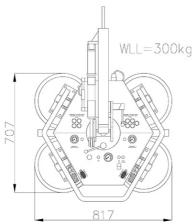

|                                     | Technical characteristics                                                                                                                                            |
|-------------------------------------|----------------------------------------------------------------------------------------------------------------------------------------------------------------------|
| Suction pad/cups:                   | 8 pieces, type 150K                                                                                                                                                  |
| Extensions:                         | 4 pieces                                                                                                                                                             |
| Lift Capacity:                      | 300 kg with 4 suction cups without extensions, 450 kg with 6 suction cups with two extensions, 600 kg with 8 suction cups with four extensions                       |
| Total Rig Weight including trolley: | approx. 92 kg                                                                                                                                                        |
| Rig Size:                           | 705mm (Height) x 808mm (Width) x 200mm (Depth)                                                                                                                       |
| Tilt:                               | 90° manual, with lowering cylinder                                                                                                                                   |
| Rotate:                             | 360° manual, lockable every 45°                                                                                                                                      |
| Power supply:                       | 12V battery mains-independent with integrated charger                                                                                                                |
| Features:                           | <ul> <li>The voltage indicator shows the battery charge level</li> <li>The vacuum display shows the current vacuum level</li> <li>Acoustic warning signal</li> </ul> |
| Optionally                          | Cable or radio remote control for suction, release with quick release function                                                                                       |

## **DRAWINGS**

NFK Glazing & Industrial Supplies

- 28 Devlan Street, Mansfield, QLD 4122
- **©** 07 3343 3377
- sales@nfk.com.au
- 42 Tacoma Circuit, Canning Vale, WA 6155
- 08 9455 3866
- wasales@nfk.com.au