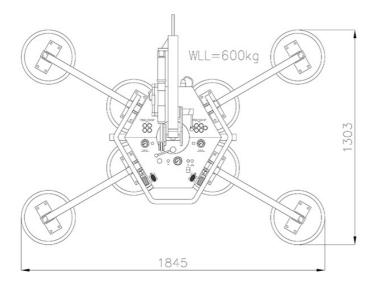

|                                     | Technical characteristics                                                                                                                                            |
|-------------------------------------|----------------------------------------------------------------------------------------------------------------------------------------------------------------------|
| Suction pad/cups:                   | 8 pieces, type 150K                                                                                                                                                  |
| Extensions:                         | 4 pieces                                                                                                                                                             |
| Lift Capacity:                      | 300 kg with 4 suction cups without extensions, 450 kg with 6 suction cups with two extensions, 600 kg with 8 suction cups with four extensions                       |
| Total Rig Weight including trolley: | approx. 92 kg                                                                                                                                                        |
| Rig Size:                           | 705mm (Height) x 808mm (Width) x 200mm (Depth)                                                                                                                       |
| Tilt:                               | 90° manual, with lowering cylinder                                                                                                                                   |
| Rotate:                             | 360° manual, lockable every 45°                                                                                                                                      |
| Power supply:                       | 12V battery mains-independent with integrated charger                                                                                                                |
| Features:                           | <ul> <li>The voltage indicator shows the battery charge level</li> <li>The vacuum display shows the current vacuum level</li> <li>Acoustic warning signal</li> </ul> |
| Optionally                          | Cable or radio remote control for suction, release with quick release function                                                                                       |