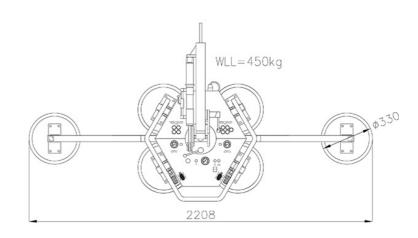

|                                     | Technical characteristics                                                                                                                                            |
|-------------------------------------|----------------------------------------------------------------------------------------------------------------------------------------------------------------------|
| Suction pad/cups:                   | 8 pieces, type 150K                                                                                                                                                  |
| Extensions:                         | 4 pieces                                                                                                                                                             |
| Lift Capacity:                      | 300 kg with 4 suction cups without extensions, 450 kg with 6 suction cups with two extensions, 600 kg with 8 suction cups with four extensions                       |
| Total Rig Weight including trolley: | approx. 92 kg                                                                                                                                                        |
| Rig Size:                           | 705mm (Height) x 808mm (Width) x 200mm (Depth)                                                                                                                       |
| Tilt:                               | 90° manual, with lowering cylinder                                                                                                                                   |
| Rotate:                             | 360° manual, lockable every 45°                                                                                                                                      |
| Power supply:                       | 12V battery mains-independent with integrated charger                                                                                                                |
| Features:                           | <ul> <li>The voltage indicator shows the battery charge level</li> <li>The vacuum display shows the current vacuum level</li> <li>Acoustic warning signal</li> </ul> |
| Optionally                          | Cable or radio remote control for suction, release with quick release function                                                                                       |