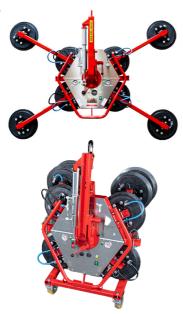

## Kappel Vacuum Lifter DSKZ2-12V

- Designed, engineered and manufactured in Germany
- Hydraulic tilt assist
- Dual vacuum system
- Quick-release pads and vacuum lines allow for easy configuration of cups to suit any lifting requirements
- An adjustable lifting eye allows the glass to hang as vertical as possible
- The second lifting eye directly on the frame assists in lifting under overhangs
- The narrow 190mm deep frame is ideal for working between structure and scaffold
- A flexible design allows all pads to be removed and reconfigured as required for odd-shaped/narrow glass, attaching unique lifting frames etc.
- The dual vacuum gauges display the current vacuum pressure for both circuits
- Optical and audible warning signals are standard, as is a visible volt meter
- Supplied on a lightweight trolley