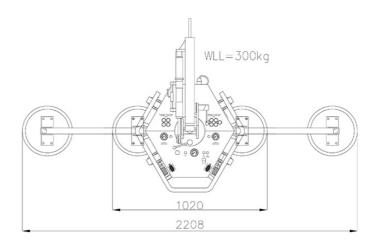

|                                     | Technical characteristics                                                                                                                                            |
|-------------------------------------|----------------------------------------------------------------------------------------------------------------------------------------------------------------------|
| Suction pad/cups:                   | 8 pieces, type 150K                                                                                                                                                  |
| Extensions:                         | 4 pieces                                                                                                                                                             |
| Lift Capacity:                      | 300 kg with 4 suction cups without extensions, 450 kg with 6 suction cups with two extensions, 600 kg with 8 suction cups with four extensions                       |
| Total Rig Weight including trolley: | approx. 92 kg                                                                                                                                                        |
| Rig Size:                           | 705mm (Height) x 808mm (Width) x 200mm (Depth)                                                                                                                       |
| Tilt:                               | 90° manual, with lowering cylinder                                                                                                                                   |
| Rotate:                             | 360° manual, lockable every 45°                                                                                                                                      |
| Power supply:                       | 12V battery mains-independent with integrated charger                                                                                                                |
| Features:                           | <ul> <li>The voltage indicator shows the battery charge level</li> <li>The vacuum display shows the current vacuum level</li> <li>Acoustic warning signal</li> </ul> |
| Optionally                          | Cable or radio remote control for suction, release with quick release function                                                                                       |

## **DRAWINGS**

NFK Glazing & Industrial Supplies

- 28 Devlan Street, Mansfield, QLD 4122
- **©** 07 3343 3377
- sales@nfk.com.au
- 42 Tacoma Circuit, Canning Vale, WA 6155
- 08 9455 3866
- wasales@nfk.com.au