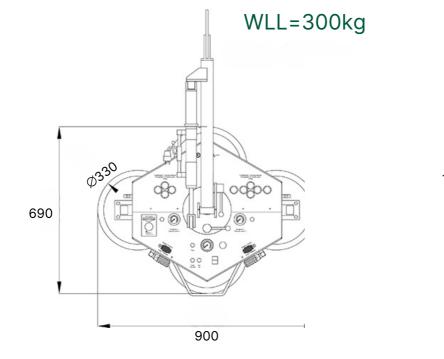

| Technical characteristics |                                                                                                                                                                                               |
|---------------------------|-----------------------------------------------------------------------------------------------------------------------------------------------------------------------------------------------|
| Number of suction cups    | 150K (diameter: 330mm) - 6                                                                                                                                                                    |
| Max Lift Capacity         | 300 kg with 4 suction cups, without extensions450 kg with 6 suction cups, with extensions                                                                                                     |
| Total Rig/Lifter Weight   | approx. 55 kg                                                                                                                                                                                 |
| Turn                      | 360° manual, lockable every 45°                                                                                                                                                               |
| Sway                      | 90° manual, stepless, with a lowering cylinder                                                                                                                                                |
| Power supply              | 12 V battery mains-independent with integrated charger                                                                                                                                        |
| Features                  | <ul> <li>The voltage indicator shows the battery charge level</li> <li>The vacuum display shows the current vacuum level</li> <li>Acoustic warning signal when vacuum is undershot</li> </ul> |
| Service                   | suction/ release valves                                                                                                                                                                       |
| Optionally                | Cable or radio remote control for suction, release with quick release function                                                                                                                |

## **DRAWINGS**

NFK Glazing & Industrial Supplies 28 Devlan Street, Mansfield, QLD 4122

- 07 3343 3377
- Sales@nfk.com.au
- 42 Tacoma Circuit, Canning Vale, WA 6155
   08 9455 3866
   wasales@nfk.com.au