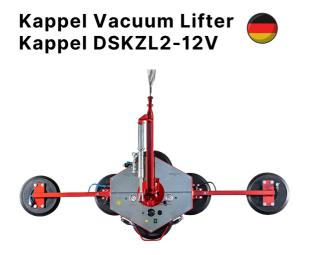

## Glass Lifting & Handling Equipment | 35-VDSKZL212V-450

- Designed, engineered and manufactured in Germany
- Meets the most stringent international safety standards
- Adjustable lifting point
- Dual circuit vacuum system
- 6 Suction units
- Two extension arms
- Audio-visual low vacuum alert

| Technical characteristics |                                                                                                                                                                                               |
|---------------------------|-----------------------------------------------------------------------------------------------------------------------------------------------------------------------------------------------|
| Number of suction cups    | 150K (diameter: 330mm) - 6                                                                                                                                                                    |
| Max Lift Capacity         | 300 kg with 4 suction cups, without extensions450 kg with 6 suction cups, with extensions                                                                                                     |
| Total Rig/Lifter Weight   | approx. 55 kg                                                                                                                                                                                 |
| Turn                      | 360° manual, lockable every 45°                                                                                                                                                               |
| Sway                      | 90° manual, stepless, with a lowering cylinder                                                                                                                                                |
| Power supply              | 12 V battery mains-independent with integrated charger                                                                                                                                        |
| Features                  | <ul> <li>The voltage indicator shows the battery charge level</li> <li>The vacuum display shows the current vacuum level</li> <li>Acoustic warning signal when vacuum is undershot</li> </ul> |
| Service                   | suction/ release valves                                                                                                                                                                       |
| Optionally                | Cable or radio remote control for suction, release with quick release function                                                                                                                |