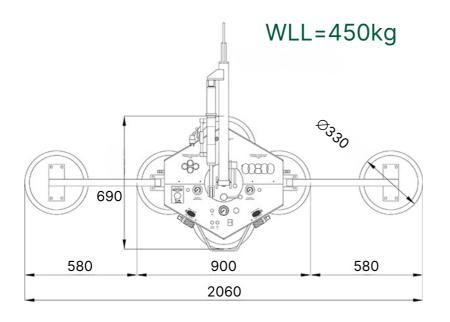

| Technical characteristics |                                                                                                                                                                                               |
|---------------------------|-----------------------------------------------------------------------------------------------------------------------------------------------------------------------------------------------|
| Number of suction cups    | 150K (diameter: 330mm) - 6                                                                                                                                                                    |
| Max Lift Capacity         | 300 kg with 4 suction cups, without extensions450 kg with 6 suction cups, with extensions                                                                                                     |
| Total Rig/Lifter Weight   | approx. 55 kg                                                                                                                                                                                 |
| Turn                      | 360° manual, lockable every 45°                                                                                                                                                               |
| Sway                      | 90° manual, stepless, with a lowering cylinder                                                                                                                                                |
| Power supply              | 12 V battery mains-independent with integrated charger                                                                                                                                        |
| Features                  | <ul> <li>The voltage indicator shows the battery charge level</li> <li>The vacuum display shows the current vacuum level</li> <li>Acoustic warning signal when vacuum is undershot</li> </ul> |
| Service                   | suction/ release valves                                                                                                                                                                       |
| Optionally                | Cable or radio remote control for suction, release with quick release function                                                                                                                |