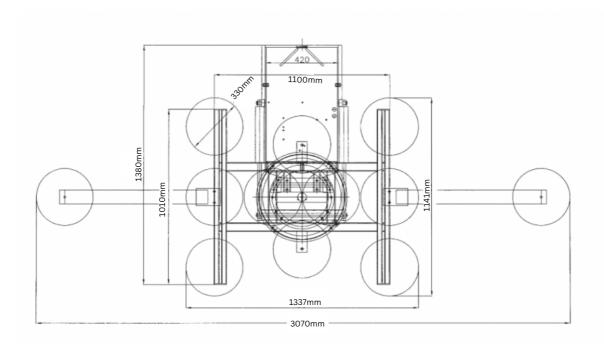

| Technical characteristics        |                                                                                                                                    |
|----------------------------------|------------------------------------------------------------------------------------------------------------------------------------|
| Safe working load capacity:      | 1000kg 750kg<br>In case of smooth, clean surface at 60% vacuum)                                                                    |
| Number of suction cups:          | 14 10                                                                                                                              |
| Suction cup:                     | Ø 330 mm, black rubber, not abrasion resistant                                                                                     |
| Suitable for lifting:            | gastight / non-porous material<br>smooth surface<br>Perfect for glass, plastic boards, ceramic plates, sheet metals, coated boards |
| Total Rig/Lifter Weight          | 250kg with arms and 14 pads fitted                                                                                                 |
| Depth of Rig/Lifter              | 300mm                                                                                                                              |
| Tilt:                            | 90° powered hydraulic                                                                                                              |
| Rotation:                        | 360° powered continuous                                                                                                            |
| Vacuum system:                   | dual circuit, 2 pumps, 2 vacuum reserve tanks                                                                                      |
| Temperature operating:           | 0 – 40 ° C                                                                                                                         |
| Pump Voltage:                    | 12v                                                                                                                                |
| Battery charger:                 | 240v 50Hz single phase                                                                                                             |
| Accessories in the complete set: | lightweight trolley, remote control, 4 extension arms , individual fabric covers for suction caps                                  |