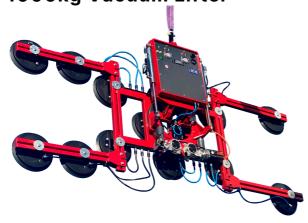

# Kappel DSLMH2/12V- 1000kg Vacuum Lifter

- · Designed, engineered and manufactured in Germany
- Meets the most stringent international safety standards
- Individual pads can be isolated to accommodate irregular shapes
- Not suitable for use in the rain
- Maximum wind speed for safe use is 29km/h, 18mph, 16.5 knots or 8 m/s

| Technical characteristics        |                                                                                                                                    |
|----------------------------------|------------------------------------------------------------------------------------------------------------------------------------|
| Safe working load capacity:      | 1000kg 750kg<br>In case of smooth, clean surface at 60% vacuum)                                                                    |
| Number of suction cups:          | 14 10                                                                                                                              |
| Suction cup:                     | Ø 330 mm, black rubber, not abrasion resistant                                                                                     |
| Suitable for lifting:            | gastight / non-porous material<br>smooth surface<br>Perfect for glass, plastic boards, ceramic plates, sheet metals, coated boards |
| Total Rig/Lifter Weight          | 250kg with arms and 14 pads fitted                                                                                                 |
| Depth of Rig/Lifter              | 300mm                                                                                                                              |
| Tilt:                            | 90° powered hydraulic                                                                                                              |
| Rotation:                        | 360° powered continuous                                                                                                            |
| Vacuum system:                   | dual circuit, 2 pumps, 2 vacuum reserve tanks                                                                                      |
| Temperature operating:           | 0 – 40 ° C                                                                                                                         |
| Pump Voltage:                    | 12v                                                                                                                                |
| Battery charger:                 | 240v 50Hz single phase                                                                                                             |
| Accessories in the complete set: | lightweight trolley, remote control, 4 extension arms , individual fabric covers for suction caps                                  |