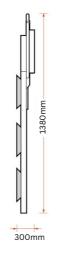

| Technical characteristics        |                                                                                                                                    |
|----------------------------------|------------------------------------------------------------------------------------------------------------------------------------|
| Safe working load capacity:      | 1000kg 750kg<br>In case of smooth, clean surface at 60% vacuum)                                                                    |
| Number of suction cups:          | 14 10                                                                                                                              |
| Suction cup:                     | Ø 330 mm, black rubber, not abrasion resistant                                                                                     |
| Suitable for lifting:            | gastight / non-porous material<br>smooth surface<br>Perfect for glass, plastic boards, ceramic plates, sheet metals, coated boards |
| Total Rig/Lifter Weight          | 250kg with arms and 14 pads fitted                                                                                                 |
| Depth of Rig/Lifter              | 300mm                                                                                                                              |
| Tilt:                            | 90° powered hydraulic                                                                                                              |
| Rotation:                        | 360° powered continuous                                                                                                            |
| Vacuum system:                   | dual circuit, 2 pumps, 2 vacuum reserve tanks                                                                                      |
| Temperature operating:           | 0 – 40 ° C                                                                                                                         |
| Pump Voltage:                    | 12v                                                                                                                                |
| Battery charger:                 | 240v 50Hz single phase                                                                                                             |
| Accessories in the complete set: | lightweight trolley, remote control, 4 extension arms , individual fabric covers for suction caps                                  |