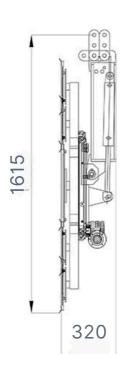

|
| Two vacuum plumps:        | 12V, DC, nominal current approx. 4A/pump                                                                                                                                                          |
| Power supply:             | Two batteries: nominal voltage - 12V, DC, nominal capacity - 26Ah main voltage - 230V, AC; 50Hz                                                                                                   |
| Features:                 | <ul> <li>The voltage indicator shows the battery charge level</li> <li>The vacuum display shows the current vacuum level</li> <li>Acoustic warning signal when the vacuum is undershot</li> </ul> |



sales@nfk.com.au







## **DRAWINGS**





## WLL-2000kg

3692

- 28 Devlan Street, Mansfield, QLD 4122
- **(3)** 07 3343 3377
- sales@nfk.com.au
- 42 Tacoma Circuit, Canning Vale, WA 6155
- 08 9455 3866
- wasales@nfk.com.au