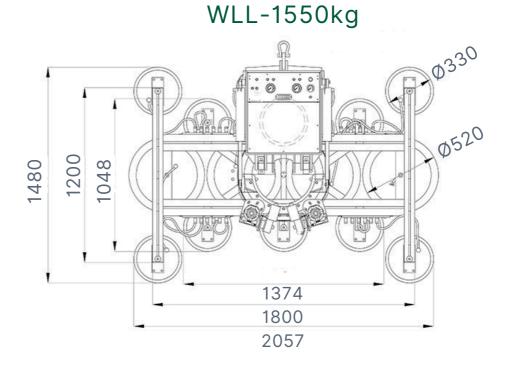

| Technical characteristics |                                                                                                                                                                                                   |
|---------------------------|---------------------------------------------------------------------------------------------------------------------------------------------------------------------------------------------------|
| Suction pad/cups:         | 4 pieces, type 400K and 16 pieces, type 150K                                                                                                                                                      |
| Extensions:               | 4 piece                                                                                                                                                                                           |
| Lift Capacity:            | 1550 kg with 14 suction cups, without extensions<br>2000 kg with 20 suction cups, with 4 extensions                                                                                               |
| Total Rig Weight:         | approx. 420 kg                                                                                                                                                                                    |
| Options:                  | Radio remote control                                                                                                                                                                              |
| Tilt:                     | 90° hydraulic                                                                                                                                                                                     |
| Rotate:                   | 360° electric                                                                                                                                                                                     |
| Two vacuum plumps:        | 12V, DC, nominal current approx. 4A/pump                                                                                                                                                          |
| Power supply:             | Two batteries: nominal voltage - 12V, DC, nominal capacity - 26Ah main voltage - 230V, AC; 50Hz                                                                                                   |
| Features:                 | <ul> <li>The voltage indicator shows the battery charge level</li> <li>The vacuum display shows the current vacuum level</li> <li>Acoustic warning signal when the vacuum is undershot</li> </ul> |

## **DRAWINGS**