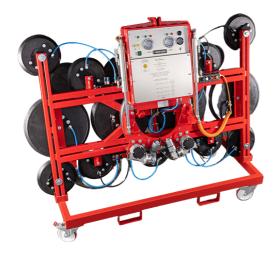

## KAPPEL VACUUM LIFTER DSMH2/12V

- Designed, engineered and manufactured in Germany in 2022
- Hydraulic tilting
- Dual vacuum system: 2 vacuum circuits, independent of each other
- An adjustable lifting eye allows the glass to hang as vertically as possible
- The narrow 320mm deep frame is ideal for working between structure and scaffold
- A flexible design allows all pads to be removed and reconfigured as required for odd-shaped/narrow glass, attaching unique lifting frames etc
- The dual vacuum gauges display the current vacuum pressure for both circuits
- Optical and audible warning signals are standard, as is a visible volt meter
- Supplied on a lightweight trolley

| Technical characteristics |                                                                                                                                                                                                   |
|---------------------------|---------------------------------------------------------------------------------------------------------------------------------------------------------------------------------------------------|
| Suction pad/cups:         | 4 pieces, type 400K and 16 pieces, type 150K                                                                                                                                                      |
| Extensions:               | 4 piece                                                                                                                                                                                           |
| Lift Capacity:            | 1550 kg with 14 suction cups, without extensions<br>2000 kg with 20 suction cups, with 4 extensions                                                                                               |
| Total Rig Weight:         | approx. 420 kg                                                                                                                                                                                    |
| Options:                  | Radio remote control                                                                                                                                                                              |
| Tilt:                     | 90° hydraulic                                                                                                                                                                                     |
| Rotate:                   | 360° electric                                                                                                                                                                                     |
| Two vacuum plumps:        | 12V, DC, nominal current approx. 4A/pump                                                                                                                                                          |
| Power supply:             | Two batteries: nominal voltage - 12V, DC, nominal capacity - 26Ah main voltage - 230V, AC; 50Hz                                                                                                   |
| Features:                 | <ul> <li>The voltage indicator shows the battery charge level</li> <li>The vacuum display shows the current vacuum level</li> <li>Acoustic warning signal when the vacuum is undershot</li> </ul> |