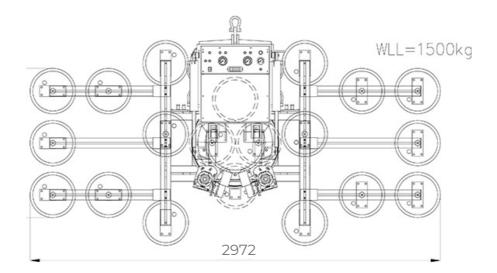

| Technical characteristics |                                                                                                                                                                                                      |
|---------------------------|------------------------------------------------------------------------------------------------------------------------------------------------------------------------------------------------------|
| Suction pads/cups:        | 20 pieces, type 150K                                                                                                                                                                                 |
| Dual circuit system:      | 2 vacuum circuits, independent of each other                                                                                                                                                         |
| Extensions:               | 6 pieces                                                                                                                                                                                             |
| Lift Capacity:            | 750 kg with 10 suction cups, without extensions<br>1500 kg with 20 suction cups, with 6 extensions                                                                                                   |
| Total Rig Weight:         |                                                                                                                                                                                                      |
| Tilt:                     | 90° hydraulic                                                                                                                                                                                        |
| Rotate:                   | 360° electric                                                                                                                                                                                        |
| Two vacuum plumps:        | 12V, DC, nominal current approx. 4A/pump                                                                                                                                                             |
| Power supply:             | Two batteries: nominal voltage - 12V, DC, nominal capacity - 26Ah<br>main voltage - 230V, AC; 50Hz                                                                                                   |
| Features:                 | <ul> <li>The voltage indicator shows the battery charge level</li> <li>The vacuum display shows the current vacuum level</li> <li>Acoustic warning signal</li> <li>Adjustable lifting eye</li> </ul> |

## **DRAWINGS**