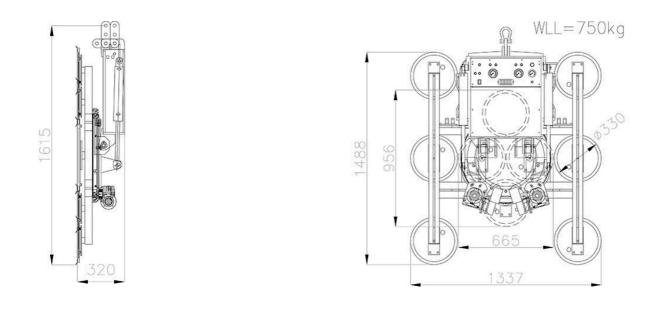

| Technical characteristics |                                                                                                                                                                                                      |
|---------------------------|------------------------------------------------------------------------------------------------------------------------------------------------------------------------------------------------------|
| Suction pads/cups:        | 20 pieces, type 150K                                                                                                                                                                                 |
| Dual circuit system:      | 2 vacuum circuits, independent of each other                                                                                                                                                         |
| Extensions:               | 6 pieces                                                                                                                                                                                             |
| Lift Capacity:            | 750 kg with 10 suction cups, without extensions<br>1500 kg with 20 suction cups, with 6 extensions                                                                                                   |
| Total Rig Weight:         |                                                                                                                                                                                                      |
| Tilt:                     | 90° hydraulic                                                                                                                                                                                        |
| Rotate:                   | 360° electric                                                                                                                                                                                        |
| Two vacuum plumps:        | 12V, DC, nominal current approx. 4A/pump                                                                                                                                                             |
| Power supply:             | Two batteries: nominal voltage - 12V, DC, nominal capacity - 26Ah<br>main voltage - 230V, AC; 50Hz                                                                                                   |
| Features:                 | <ul> <li>The voltage indicator shows the battery charge level</li> <li>The vacuum display shows the current vacuum level</li> <li>Acoustic warning signal</li> <li>Adjustable lifting eye</li> </ul> |

## **DRAWINGS**