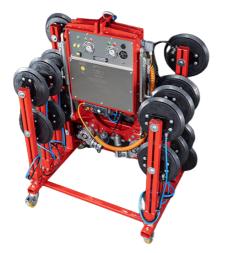

## Kappel Vacuum Lifter – DSMH2 - 12V-1500

- The Kappel DSMH2 is designed and engineered for extreme glass lifting and applications where the operator cannot access the rig during lifting, manoeuvring and detachment
- Quick-release couplings for vacuum cups and slotted frame design allows for easy configuration of cups, to suit any lifting requirements
- In addition, it's possible to attach custom-made sub-frames to the main slotted frame in order to lift large sheets, curved glass, odd-shaped panels etc
- High-quality electrical components give precision control of tilt and rotate functions
- The rig comes standard with dual vacuum loops and includes with "blow off" for fast and easy release. Both cabled and wireless remotes are available
- Supplied on a lightweight trolley