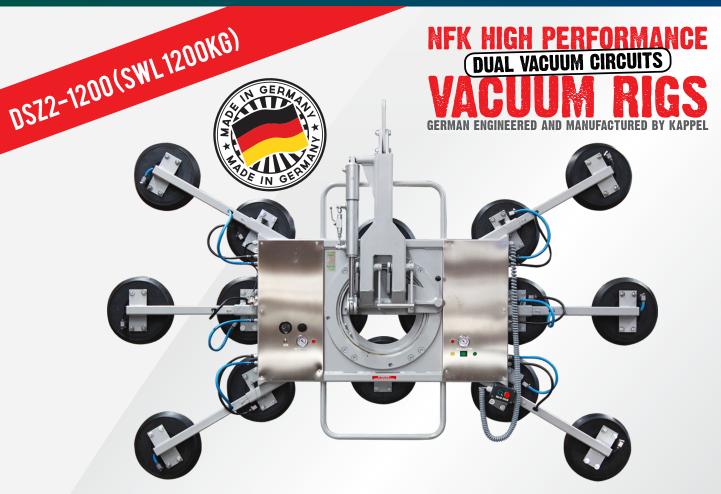

## **NFK GLAZING & INDUSTRIAL SUPPLIES**

Specialist Suppliers of Quality Glazing Tools & Architectural Hardware

A longer version of the DSZ2-900, this 1200kg SWL rig is packed with features that ensure it will cope with heavy lifting and high repetition workloads. Designed and tested to lift more than twice its rated capacity on only one of the two independent vacuum circuits, the safety margin is theoretically four times the SWL. Six extension arms can be quickly installed and connected to create numerous lifting configurations.

Some of the unique features of this rig include:

- Dual vacuum pumps per circuit for quick attachment.
- Ability to charge and operate at the same time.
- Dual locking pins for the tilt mechanism.
- Oversized bearing packed slew ring for reduced resistance when rotating heavy glass.
- Cabled remote, allows for easy attachment / release on large sheets.
- Quick change & adjustable angle of the lifting eye.

| Min Glass Size          | 900mm x 800mm (at 300kg capacity) / 1600mm x 1050mm (at 750kg capacity) / 2700mm x 1700mm (at 1200kg capacity) |
|-------------------------|----------------------------------------------------------------------------------------------------------------|
| Min Glass Width         | 800mm                                                                                                          |
| Max Glass Size          | 2000mm x 3000mm (with 6 cups on main frame) / 3210mm x 6000mm (with extension arms)                            |
| Lift Capacity           | 1200kg                                                                                                         |
| <b>Total Rig Weight</b> | 180kg                                                                                                          |
| Rig Size                | 1500mmL x 1100mmW x 250mmD / 2600mmL x 1580mmW x 250mmD (with extension arms)                                  |
| Tilt                    | Manual - 90 degrees (available with hydraulic tilt assist to hold load at any angle)                           |
| Rotate                  | Manual - 360 degrees unlimited, locks in every 90 degrees                                                      |