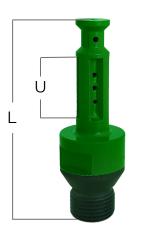

## COMBINED CNC MILL/ ROUTER TOOL

- Water cooling
- Suitable for all CNC machines

| Property   | Value       |  |
|------------|-------------|--|
| Brand      | ADI Diamond |  |
| Diameter   | 15mm        |  |
| Fitting    | 1/2 Gas     |  |
| Glass Type | Monolithic  |  |
| Grit       | Medium      |  |

| Glass Thickness | U    | L (Tool Length) | Code    |
|-----------------|------|-----------------|---------|
| 4mm             | 27mm | 90mm            | 49-004S |
| 6mm             | 27mm | 90mm            | 49-006S |
| 8mm             | 27mm | 90mm            | 49-008S |
| 10mm            | 27mm | 90mm            | 49-010S |
| 12mm            | 27mm | 90mm            | 49-012S |