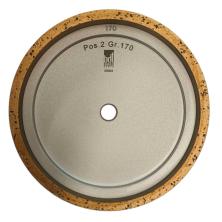

## 150MM DIAMETER, 12MM BORE, 40MM BOSS

81-099

81-094

81-008

sales@nfk.com.au

Continuous Diamond Cup Wheels for Glass | Metal Bond

page 4