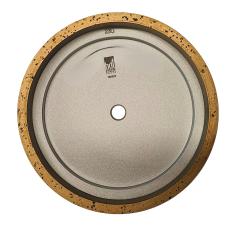

## 150MM DIAMETER, 12MM BORE, 40MM BOSS

81-007

81-011

81-081

Continuous Diamond Cup Wheels for Glass Metal Bond

page 3