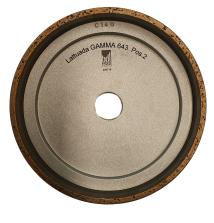

## DIAMOND CUP WHEELS

CONTINUOUS, METAL BOND

Ø150mm, 22mm Bore

| 100    | 81-200.01                                     | ີ                                                                                        |
|--------|-----------------------------------------------|------------------------------------------------------------------------------------------|
| •••••• |                                               | 2                                                                                        |
| 120    | 81-027251                                     | 2                                                                                        |
| 140    | 81-200.02                                     | 2                                                                                        |
| 170    | 81-200.11                                     | 3                                                                                        |
| 170    | 81-028251                                     | 3                                                                                        |
| 170    | 81-0322                                       | 3                                                                                        |
| 200    | 81-09422                                      | 4                                                                                        |
| 200    | 81-0332                                       | 4                                                                                        |
| 230    | 81-00822                                      | 4                                                                                        |
|        | 140<br>170<br>170<br>170<br>200<br>200<br>230 | 140 81-200.02   170 81-200.11   170 81-028251   170 81-0322   200 81-09422   200 81-0332 |

NFK Glazing & Industrial Supplies 28 Devlan Street, Mansfield, QLD 4122

07 3343 3377

sales@nfk.com.au

42 Tacoma Circuit, Canning Vale, WA 6155

08 9455 3866

wasales@nfk.com.au

Continuous Diamond Cup Wheels for Glass Metal Bond