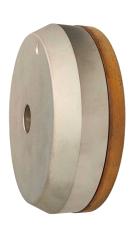

## DIAMOND CUP WHEELS

CONTINUOUS, METAL BOND

Ø150mm, 22mm Bore

| 100    | 81-200.01                                     | ີ                                                                                        |
|--------|-----------------------------------------------|------------------------------------------------------------------------------------------|
| •••••• |                                               | 2                                                                                        |
| 120    | 81-027251                                     | 2                                                                                        |
| 140    | 81-200.02                                     | 2                                                                                        |
| 170    | 81-200.11                                     | 3                                                                                        |
| 170    | 81-028251                                     | 3                                                                                        |
| 170    | 81-0322                                       | 3                                                                                        |
| 200    | 81-09422                                      | 4                                                                                        |
| 200    | 81-0332                                       | 4                                                                                        |
| 230    | 81-00822                                      | 4                                                                                        |
|        | 140<br>170<br>170<br>170<br>200<br>200<br>230 | 140 81-200.02   170 81-200.11   170 81-028251   170 81-0322   200 81-09422   200 81-0332 |

NFK Glazing & Industrial Supplies 28 Devlan Street, Mansfield, QLD 4122

07 3343 3377

sales@nfk.com.au

42 Tacoma Circuit, Canning Vale, WA 6155

08 9455 3866

wasales@nfk.com.au

Continuous Diamond Cup Wheels for Glass Metal Bond