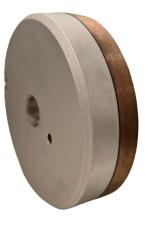

## DIAMOND CUP WHEELS

CONTINUOUS, METAL BOND

Ø150mm, 22mm Bore

| 100    | 81-200.01                                     | ີ                                                                                        |
|--------|-----------------------------------------------|------------------------------------------------------------------------------------------|
| •••••• |                                               | 2                                                                                        |
| 120    | 81-027251                                     | 2                                                                                        |
| 140    | 81-200.02                                     | 2                                                                                        |
| 170    | 81-200.11                                     | 3                                                                                        |
| 170    | 81-028251                                     | 3                                                                                        |
| 170    | 81-0322                                       | 3                                                                                        |
| 200    | 81-09422                                      | 4                                                                                        |
| 200    | 81-0332                                       | 4                                                                                        |
| 230    | 81-00822                                      | 4                                                                                        |
|        | 140<br>170<br>170<br>170<br>200<br>200<br>230 | 140 81-200.02   170 81-200.11   170 81-028251   170 81-0322   200 81-09422   200 81-0332 |

NFK Glazing & Industrial Supplies 28 Devlan Street, Mansfield, QLD 4122

07 3343 3377

sales@nfk.com.au

42 Tacoma Circuit, Canning Vale, WA 6155

08 9455 3866

wasales@nfk.com.au

Continuous Diamond Cup Wheels for Glass Metal Bond