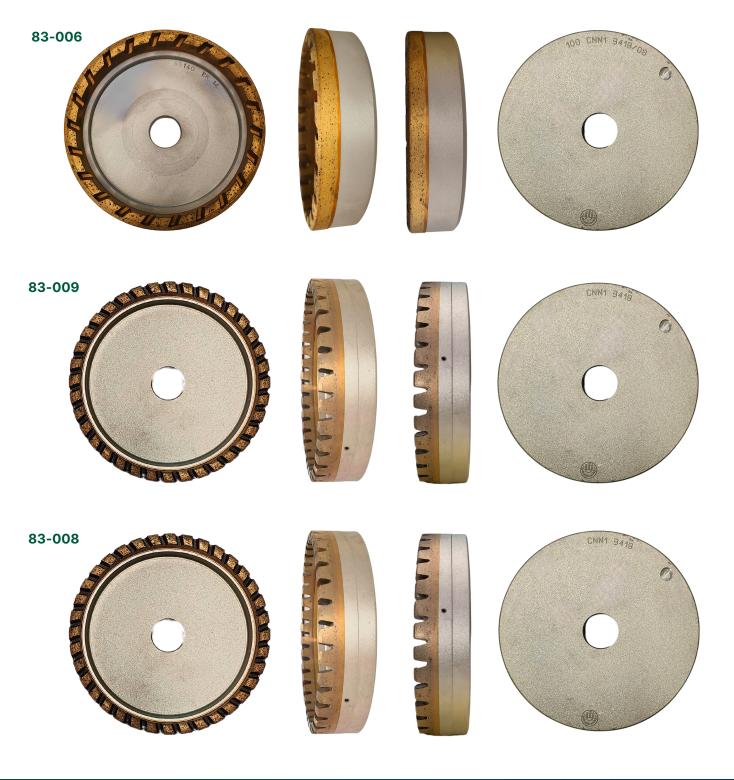

## DIAMOND CUP WHEELS

SEGMENTED, METAL BOND

Ø150mm, 25mm bore

| Size                             | Туре                 |     | Code   | Page |
|----------------------------------|----------------------|-----|--------|------|
| 150mm OD x 25mm ID x 34mm Height | segmented 30°        | 100 | 83-001 | 2    |
| 150mm OD x 25mm ID x 34mm Height | segmented 30°        | 120 | 83-002 | 2    |
| 150mm OD x 25mm ID x 34mm Height | segmented 30°        | 170 | 83-003 | 2    |
| 150mm OD x 25mm ID x 34mm Height | segmented 15°        | 100 | 83-004 | 3    |
| 150mm OD x 25mm ID x 34mm Height | segmented 15°        | 120 | 83-005 | 3    |
| 150mm OD x 25mm ID x 34mm Height | segmented 15°        | 170 | 83-007 | 3    |
| 150mm OD x 25mm ID x 34mm Height | half-segmented turbo | 140 | 83-006 | 4    |
| 150mm OD x 25mm ID x 34mm Height | segmented turbo      | 200 | 83-009 | 4    |
| 150mm OD x 25mm ID x 34mm Height | segmented turbo      | 140 | 83-008 | 4    |
|                                  |                      |     |        |      |

## **SEGMENTED TURBO, 150MM DIAMETER, 25MM BORE**

NFK Glazing & Industrial Supplies

 28 Devlan Street, Mansfield, QLD 4122
07 3343 3377
sales@nfk.com.au

 42 Tacoma Circuit, Canning Vale, WA 6155
08 9455 3866
wasales@nfk.com.au

ww.nfk.com.au