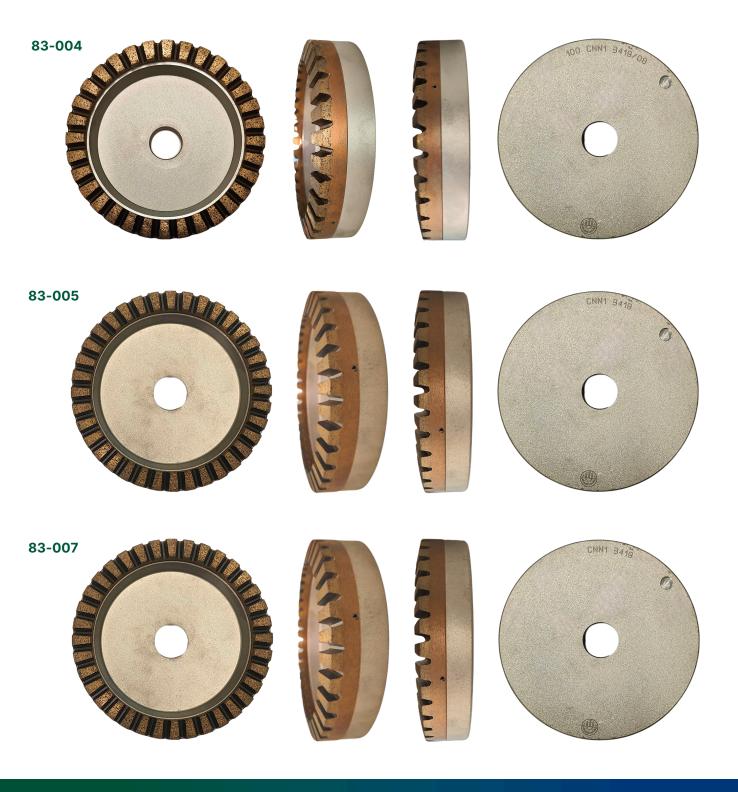

## DIAMOND CUP WHEELS

SEGMENTED, METAL BOND

Ø150mm, 25mm bore

| Size                             | Туре                 |     | Code   | Page |
|----------------------------------|----------------------|-----|--------|------|
| 150mm OD x 25mm ID x 34mm Height | segmented 30°        | 100 | 83-001 | 2    |
| 150mm OD x 25mm ID x 34mm Height | segmented 30°        | 120 | 83-002 | 2    |
| 150mm OD x 25mm ID x 34mm Height | segmented 30°        | 170 | 83-003 | 2    |
| 150mm OD x 25mm ID x 34mm Height | segmented 15°        | 100 | 83-004 | 3    |
| 150mm OD x 25mm ID x 34mm Height | segmented 15°        | 120 | 83-005 | 3    |
| 150mm OD x 25mm ID x 34mm Height | segmented 15°        | 170 | 83-007 | 3    |
| 150mm OD x 25mm ID x 34mm Height | half-segmented turbo | 140 | 83-006 | 4    |
| 150mm OD x 25mm ID x 34mm Height | segmented turbo      | 200 | 83-009 | 4    |
| 150mm OD x 25mm ID x 34mm Height | segmented turbo      | 140 | 83-008 | 4    |
|                                  |                      |     |        |      |

## FULL SEGMENTED 15°, 150MM DIAMETER, 25MM BORE

NFK Glazing & Industrial Supplies

 28 Devlan Street, Mansfield, QLD 4122
07 3343 3377
sales@nfk.com.au  42 Tacoma Circuit, Canning Vale, WA 6155
08 9455 3866
wasales@nfk.com.au

ww.nfk.com.au

Segmented Diamond Cup Wheels for Glass | Metal Bond

page 4