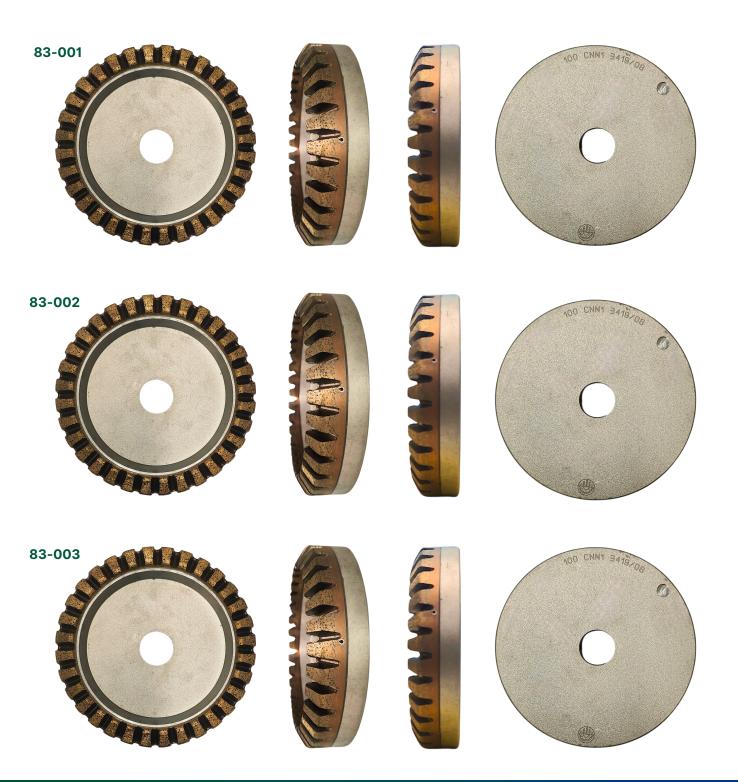

## DIAMOND CUP WHEELS

SEGMENTED, METAL BOND

Ø150mm, 25mm bore

| Size                             | Туре                 |     | Code   | Page |
|----------------------------------|----------------------|-----|--------|------|
| 150mm OD x 25mm ID x 34mm Height | segmented 30°        | 100 | 83-001 | 2    |
| 150mm OD x 25mm ID x 34mm Height | segmented 30°        | 120 | 83-002 | 2    |
| 150mm OD x 25mm ID x 34mm Height | segmented 30°        | 170 | 83-003 | 2    |
| 150mm OD x 25mm ID x 34mm Height | segmented 15°        | 100 | 83-004 | 3    |
| 150mm OD x 25mm ID x 34mm Height | segmented 15°        | 120 | 83-005 | 3    |
| 150mm OD x 25mm ID x 34mm Height | segmented 15°        | 170 | 83-007 | 3    |
| 150mm OD x 25mm ID x 34mm Height | half-segmented turbo | 140 | 83-006 | 4    |
| 150mm OD x 25mm ID x 34mm Height | segmented turbo      | 200 | 83-009 | 4    |
| 150mm OD x 25mm ID x 34mm Height | segmented turbo      | 140 | 83-008 | 4    |
|                                  |                      |     |        |      |

Segmented Diamond Cup Wheels for Glass Metal Bond

page 2

## FULL SEGMENTED 30°, 150MM DIAMETER, 25MM BORE

NFK Glazing & Industrial Supplies

 28 Devlan Street, Mansfield, QLD 4122
07 3343 3377
sales@nfk.com.au

ww.nfk.com.au

Segmented Diamond Cup Wheels for Glass | Metal Bond