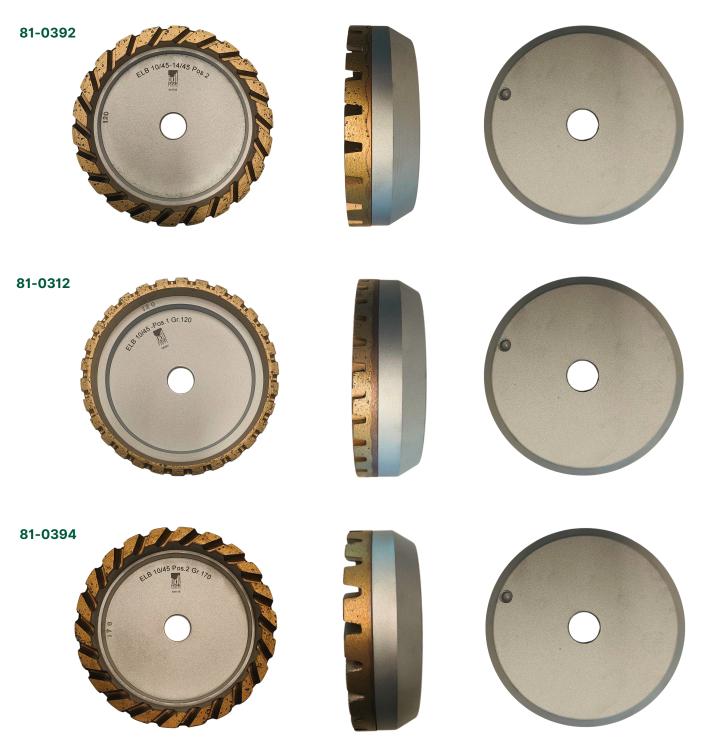

## DIAMOND CUP WHEELS

SEGMENTED, METAL BOND

Ø150mm, 22mm bore

| Size                             | Туре            |     | Code     | Page |
|----------------------------------|-----------------|-----|----------|------|
| 150mm OD x 22mm ID x 50mm Height | turbo segmented | 80  | 81-0391  | 2    |
| 150mm OD x 22mm ID x 50mm Height | turbo segmented | 100 | 81-0390  | 2    |
| 150mm OD x 22mm ID x 40mm Height | half-segmented  | 120 | 81-09722 | 2    |
| 150mm OD x 22mm ID x 47mm Height | turbo segmented | 120 | 81-0392  | 3    |
| 150mm OD x 22mm ID x 46mm Height | half-segmented  | 120 | 81-0312  | 3    |
| 150mm OD x 22mm ID x 47mm Height | turbo segmented | 170 | 81-0394  | 3    |

## **150MM DIAMETER, 22MM BORE**

NFK Glazing & Industrial Supplies

 42 Tacoma Circuit, Canning Vale, WA 6155
08 9455 3866
wasales@nfk.com.au

ww.nfk.com.au

Segmented Diamond Cup Wheels for Glass | Metal Bond