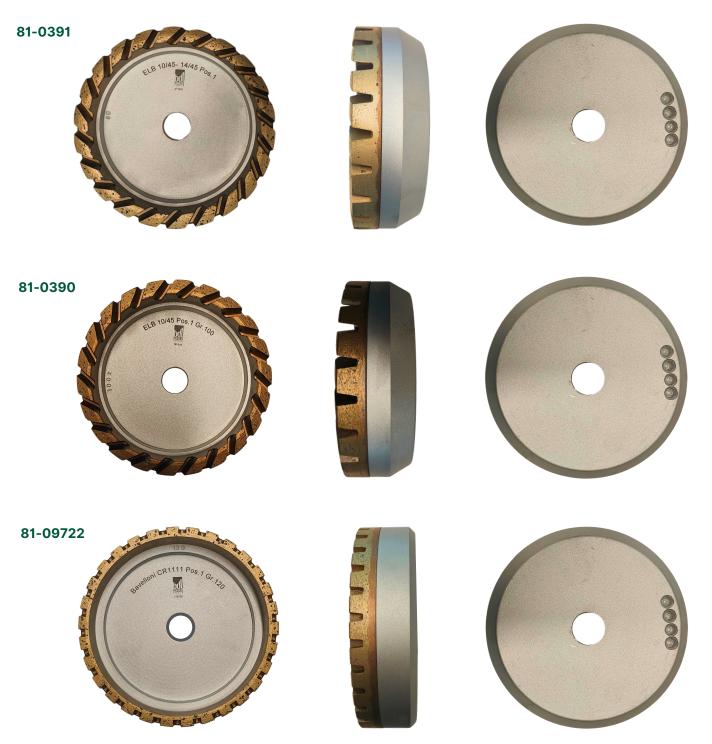

## DIAMOND CUP WHEELS

SEGMENTED, METAL BOND

Ø150mm, 22mm bore

| Size                             | Туре            |     | Code     | Page |
|----------------------------------|-----------------|-----|----------|------|
| 150mm OD x 22mm ID x 50mm Height | turbo segmented | 80  | 81-0391  | 2    |
| 150mm OD x 22mm ID x 50mm Height | turbo segmented | 100 | 81-0390  | 2    |
| 150mm OD x 22mm ID x 40mm Height | half-segmented  | 120 | 81-09722 | 2    |
| 150mm OD x 22mm ID x 47mm Height | turbo segmented | 120 | 81-0392  | 3    |
| 150mm OD x 22mm ID x 46mm Height | half-segmented  | 120 | 81-0312  | 3    |
| 150mm OD x 22mm ID x 47mm Height | turbo segmented | 170 | 81-0394  | 3    |

Segmented Diamond Cup Wheels for Glass Metal Bond

page 2